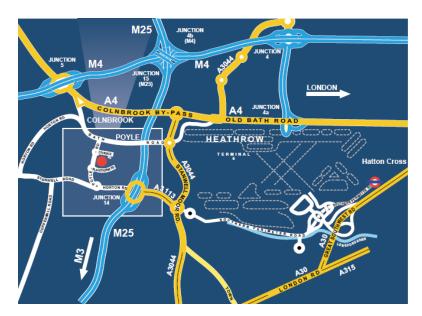

#### Location

The estate is prominently situated on the Poyle Road in Colnbrook and is a short distance from Junction 14 of the M25 which provides excellent access to the national motorway network. Terminal 5 at Heathrow International Airport is approximately 2 miles to the east.