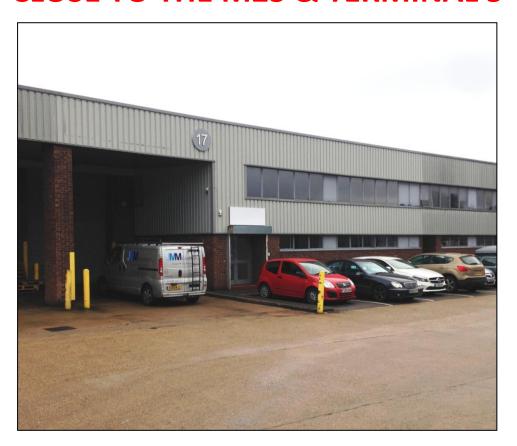

# Warehouse/Industrial Unit

6,411 sq ft (595 sq m)

Unit 17
Britannia Industrial Estate
Poyle Road
Colnbrook
SL3 0BH

Tel: 020 8707 3030

www.desouza.co.uk

Heathrow Office: 3 Maple Grove Business Centre, Lawrence Road, Hounslow TW4 6DR

## Description

Britannia Industrial Estate comprises 20 units arranged into 4 terraces, each being of steel portal frame construction with cladding to the upper parts of the elevations and loading doors to the front. The units benefit from the following amenities:

#### **Amenities**

- Clear eaves height 6m
- Steel portal frame
- Pitched roof with skylights
- 3 phase power

- Allocated parking
- Loading doors
- WCs
- EPC- D81