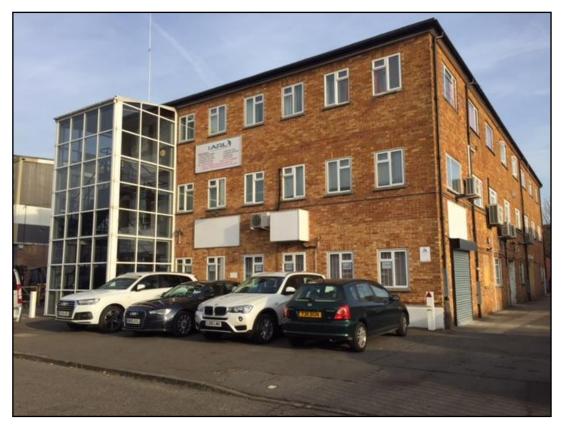

### Location

The building is situated in Arkwright Road which is accessed via Colndale Road which is in turn off Poyle Road. Heathrow Airport is within 2 miles and Terminal 5 approx 1 mile. Access to the motorway network is excellent with Junction 14 of the M25 being less than a mile distant.

#### Description

Heathrow Cube is a 3 storey building offering a range of business space. The available accommodation is on the second floor and comprises an open plan office with a meeting room and benefits from the following: -