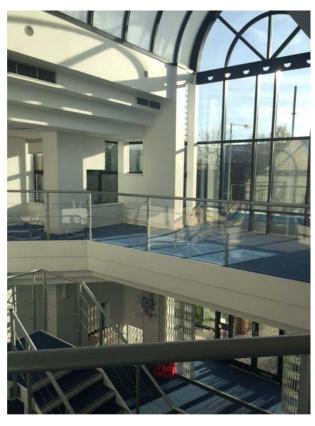

## Description

Technology House is a modern self-contained building providing modern office accommodation over 2 floors with an impressive double height atrium reception area. The offices are currently arranged as open plan with some cellular offices, meeting rooms and kitchen areas on both floors.

#### **Amenities**

- Self-contained
- Open plan and cellular offices
- Double height atrium reception area
- Central Heating
- Suspended ceilings with Cat II lighting
- Double glazed
- Kitchen areas on both floors
- Male, female and disabled WC's
- Shower
- 45 car parking spaces