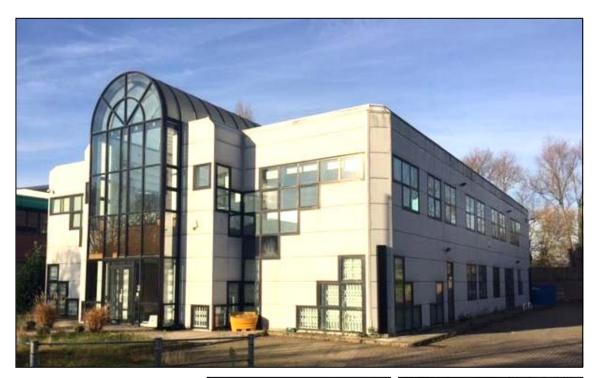

## Description

Technology House is a modern self-contained building providing modern office accommodation over 2 floors with an impressive double height atrium reception area. The offices are currently arranged as open plan with some cellular offices, meeting rooms and kitchen areas on both floors.

#### **Amenities**

- Self-contained
- Open plan and cellular offices
- Double height atrium reception area
- Central Heating
- Suspended ceilings with Cat II lighting
- Double glazed
- Kitchen areas on both floors
- Male, female and disabled WC's
- Shower
- 45 car parking spaces