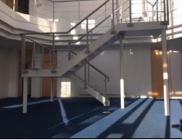

## Description

Technology House is a modern self-contained building providing modern office accommodation over 2 floors with an impressive double height atrium reception area. The offices are currently arranged as open plan with some cellular offices, meeting rooms and kitchen areas on both floors.

#### **Amenities**

- Self-contained
- Open plan and cellular offices
- Double height atrium reception area
- Central Heating
- Suspended ceilings with Cat II lighting
- Double glazed
- Kitchen areas on both floors
- Male, female and disabled WC's
- Shower
- 45 car parking spaces