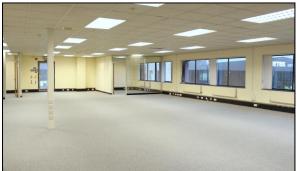

## **Description**

The available accommodation comprises a first floor wing within a self-contained building. The first floor office suite benefits from excellent natural light and an existing fit out providing separate offices, a reception area, meeting rooms and a comms area. The suite also benefits from its own male and female wc's and kitchen.

### **Amenities**

- Central heating
- Suspended ceilings
- Recessed lighting
- Double glazing
- Kitchens
- Comms room

- Separate offices and meeting rooms
- Male & female WC's in each suite
- Entryphone System
- Secure car parking
- Short walk to Upper Halliford Station
- Less than a mile from M3 Motorway