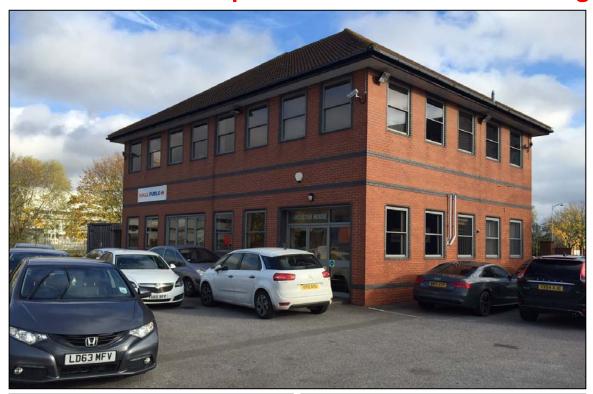

# Offices Close to Airport with Excellent Car Parking

**Self-contained Office Building To Let** 

2,900 sq ft (269.4 sq m)

Lancaster House Northumberland Close Stanwell Heathrow TW19 7LN

Tel: 020 8707 3030

# Location

Lancaster House is situated at the junction of Northumberland Close and Bedfont Road. Bedfont Road runs parallel and next to Heathrow Airport's Southern Perimeter Road, which extends to the M25 (Junction 14) 2.5 miles to the west and via the A30 London Road/Great South West Road to the A4 Great West Road and Central London to the east.

# Description

Lancaster House is a self-contained office building providing office accommodation over 2 floors. The first floor is predominantly open plan with excellent natural light and there is an office/boardroom and kitchen area. There is an entrance/reception area on ground floor, a boardroom and a storage/despatch area (approx 125 sq ft) with bifold loading doors.

There are 15 car parking spaces externally providing an excellent ratio of (1:193 sq ft). There is also space for a further 5 plus cars to be double parked.