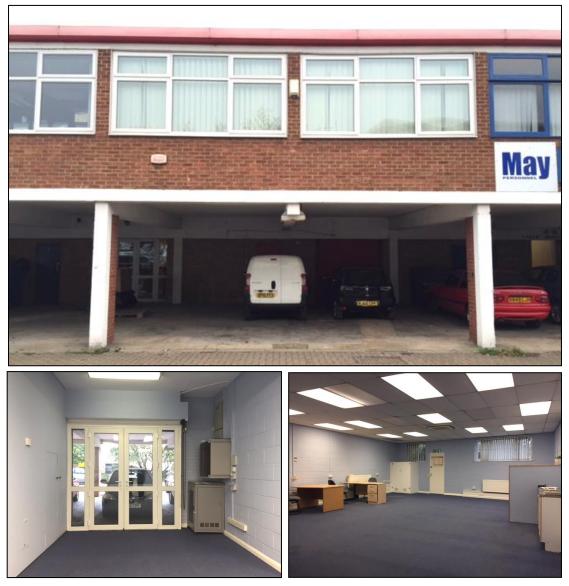

### Description

Unit 9 Feltham Business Complex comprises a 2 storey business unit with covered parking/loading area. The first floor provides 2 comfort cooled offices with good natural light. The ground floor could be used for a variety of uses including offices and storage. There are double doors to the ground floor with a roller shutter.

## Amenities

- Part comfort cooled
- Ground floor double doors with roller shutter
- Covered parking/loading
- Gas central heating
- Double glazing