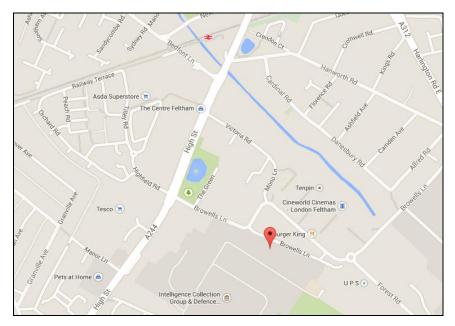

### Location

The unit is conveniently located close to Feltham High Street and approximately 1.5 miles from the A316 with excellent access to the M3 (Junction 1). Heathrow Airport is within 4 miles (T4) and Feltham mainline station is within ½ mile and provides a regular service to Waterloo with a journey time of 29 minutes.