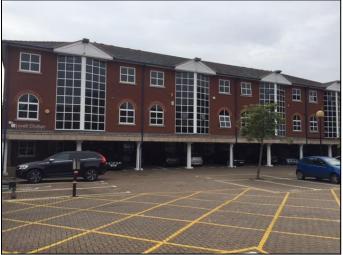

### Description

28 Pegasus Court comprises a self-contained 3 storey office building with secure on site car parking. The building has been fitted out to a high standard and includes separate offices, meeting rooms and a large boardroom on the first floor.

#### **Amenities**

- Modern town centre offices
- Close to High Street and Slough Station
- Existing fit out including boardroom, meeting rooms and individual offices
- Kitchens
- Separate male, female and disabled WC's
- Secure parking for up to 13 cars (1:256 sq ft)