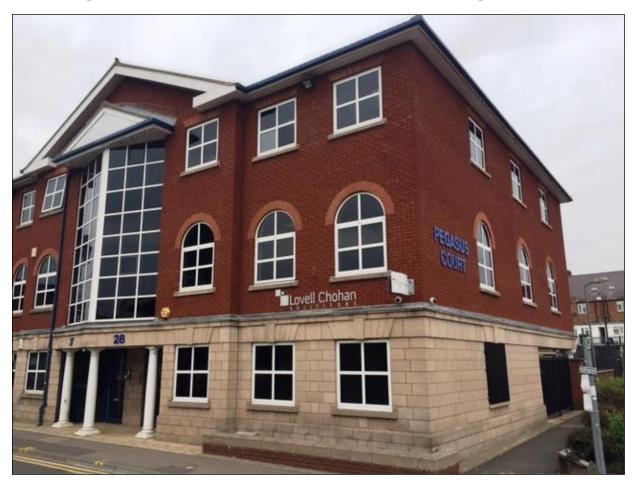

# 28 Pegasus Court, Herschel St, Slough SL1 1PA

#### Location

The property is prominently located in Herschel Street close to the High Street and within a short walk of Slough Main Line Station. Junctions 5 and 6 of the M4 Motorway are also within approximately 2.5 miles and 2 miles respectively.

### Description

28 Pegasus Court comprises a self-contained 3 storey office building with secure on site car parking. The building has been fitted out to a high standard and includes separate offices, meeting rooms and a large boardroom on the first floor.