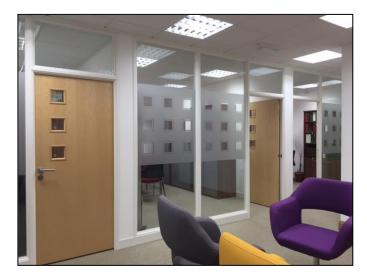

### Description

28 Pegasus Court comprises a self-contained 3 storey office building with secure on site car parking. The building has been fitted out to a high standard and includes separate offices, meeting rooms and a large boardroom on the first floor.

#### **Amenities**

- Modern town centre offices
- Close to High Street and Slough Station
- Existing fit out including boardroom, meeting rooms and individual offices
- Kitchens
- Separate male, female and disabled WC's
- Secure parking for up to 13 cars (1:256 sq ft)