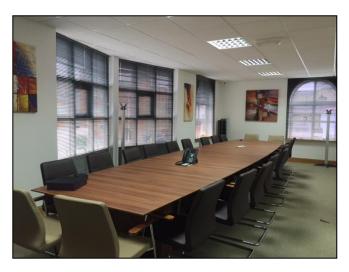

### Description

28 Pegasus Court comprises a self-contained 3 storey office building with secure on site car parking. The building has been fitted out to a high standard and includes separate offices, meeting rooms and a large boardroom on the first floor.

#### **Amenities**

- Modern town centre offices
- Close to High Street and Slough Station
- Existing fit out including boardroom, meeting rooms and individual offices
- Kitchens
- Separate male, female and disabled WC's
- Secure parking for up to 13 cars (1:256 sq ft)