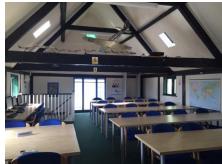

### Description

The Mission Hall is a self-contained character building providing office accommodation over 3 levels. The ground floor is currently fitted out to provide an entrance lobby/reception, an open plan area and a meeting room/boardroom. There is also a kitchen, separate male and female WC's and shower on ground. The first floor benefits from a vaulted ceiling with original beams.