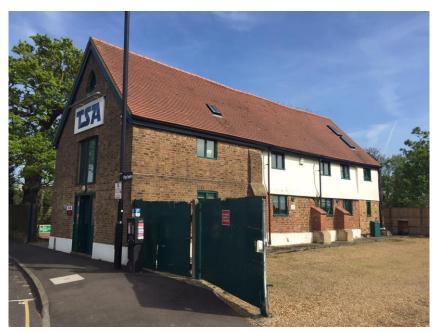

# The Mission Hall, Hatton Cross, Heathrow TW14 0PW

### Location

The property is located on Steam Farm Lane off Faggs Road close to its junction with the A30. Hatton Cross Station for bus services and the Piccadilly Line is opposite and provides links to Central London and the airport terminals.

### Description

The Mission Hall is a self-contained character building providing office accommodation over 3 levels. The ground floor is currently fitted out to provide an entrance lobby/reception, an open plan area and a meeting room/boardroom. There is also a kitchen, separate male and female WC's and shower on ground. The first floor benefits from a vaulted ceiling with original beams.