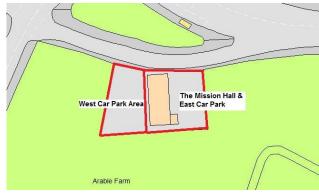

The Mission Hall includes a car parking area to the East as shown above. An additional car parking area to the West is under different ownership and is available on a separate lease subject to agreeing terms.