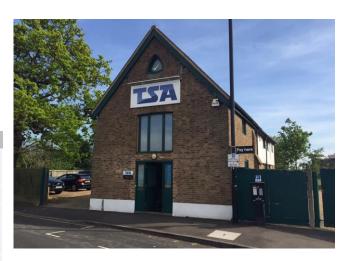

# The Mission Hall, Hatton Cross, Heathrow TW14 0PW

### Description

The Mission Hall is a self-contained character building providing office accommodation over 3 levels. The ground floor is currently fitted out to provide an entrance lobby/reception, an open plan area and a meeting room/boardroom. There is also a kitchen, separate male and female WC's and shower on ground. The first floor benefits from a vaulted ceiling with original beams.