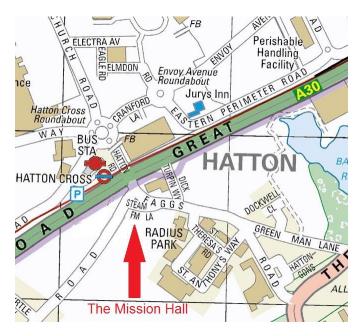

### Location

The property is located on Steam Farm Lane off Faggs Road close to its junction with the A30. Hatton Cross Station for bus services and the Piccadilly Line is opposite and provides links to Central London and the airport terminals.