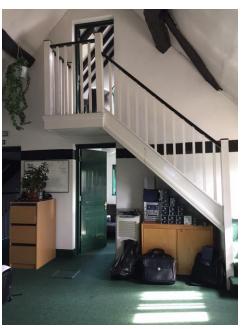

### Description

The Mission Hall is a self-contained character building providing office accommodation over 3 levels. The ground floor is currently fitted out to provide an entrance lobby/reception, an open plan area and a meeting room/boardroom. There is also a kitchen, separate male and female WC's and shower on ground. The first floor benefits from a vaulted ceiling with original beams.