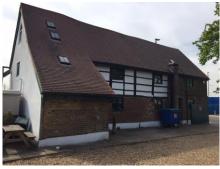

The Mission Hall includes a car parking area to the East as shown above. An additional car parking area to the West is under different ownership and is available on a separate lease subject to agreeing terms.