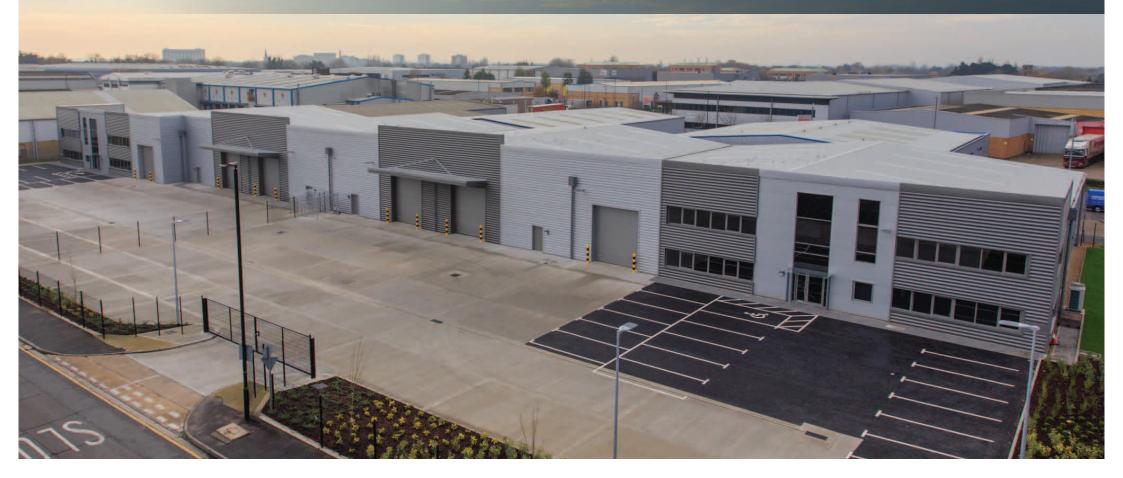

## UNITS 1&2 PIER ROAD INDUSTRIAL ESTATE North Feltham Trading Estate

- Prime Heathrow location
- Fully refurbished
- Self contained
- Secure large yards
- 3 level access loading doors per unit

Available To Let | Fully Refurbished Warehouse Units Units 1 & 2 Pier Road Industrial Estate 22,345 – 45,860 sq ft (2,076 – 4,260 sq m)

#### Description

Units 1 & 2 offer fully refurbished distribution warehouses of approximately 22,345 – 45,860 sq ft (2,076 – 4,260 sq m).

The property is of a steel portal frame construction with elevations clad in profiled metal sheeting. The units are situated on a site of 1.98 acres and include large, secure yards.

#### Features include:

- New insulated roof
- New cladding to elevations
- New offices
- Electric loading doors
- Re-landscaped site
- Comfort cooled offices
- Yard depth 30m
- 38 parking spaces
- Unit 1 EPC Grade C 58
- Unit 2 EPC Grade C 54