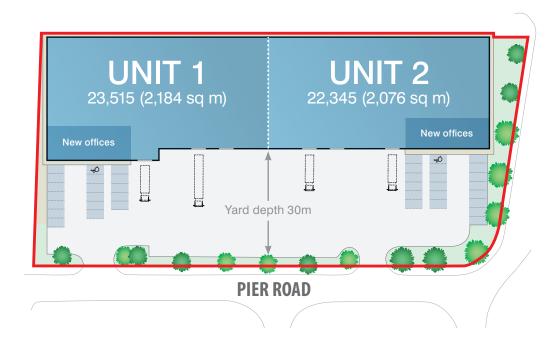

#### Description

Units 1 & 2 offer fully refurbished distribution warehouses of approximately 22,345 – 45,860 sq ft (2,076 – 4,260 sq m).

The property is of a steel portal frame construction with elevations clad in profiled metal sheeting. The units are situated on a site of 1.98 acres and include large, secure yards.

#### Features include:

- New insulated roof
- New cladding to elevations
- New offices
- Electric loading doors
- Re-landscaped site
- Comfort cooled offices
- Yard depth 30m
- 38 parking spaces
- Unit 1 EPC Grade C 58
- Unit 2 EPC Grade C 54

#### Accommodation

| Combined Total    | 45,860 | 4,260 |
|-------------------|--------|-------|
| Total             | 22,345 | 2,076 |
| 1st Floor Offices | 2,218  | 206   |
| Warehouse         | 20,127 | 1,870 |
| Unit 2            |        |       |
| Total             | 23,515 | 2,184 |
| 1st Floor Offices | 2,415  | 224   |
| Warehouse         | 21,100 | 1,960 |
| Unit 1            |        |       |
|                   | Sq Ft  | Sq M  |