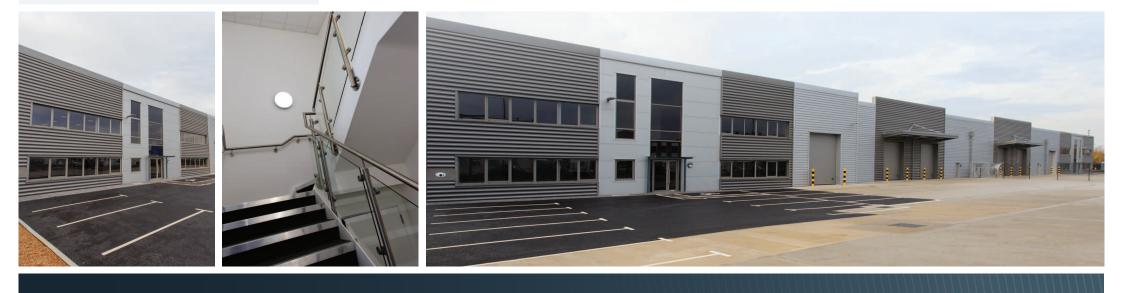

#### Description

Units 1 & 2 offer fully refurbished distribution warehouses of approximately 22,345 – 45,860 sq ft (2,076 – 4,260 sq m).

The property is of a steel portal frame construction with elevations clad in profiled metal sheeting. The units are situated on a site of 1.98 acres and include large, secure yards.

#### Features include:

- New insulated roof
- New cladding to elevations
- New offices
- Electric loading doors
- Re-landscaped site
- Comfort cooled offices
- Yard depth 30m
- 38 parking spaces
- Unit 1 EPC Grade C 58
- Unit 2 EPC Grade C 54