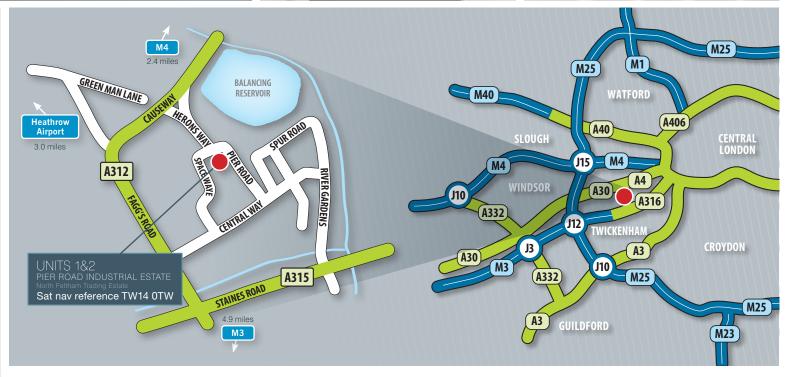

#### Location

Pier Road Industrial Estate is located in the centre of North Feltham Trading Estate, north of the main thoroughfare of Central Way. Pier Road is a one way estate road that leads into Heron Way and Spacewaye, from which either The Causeway or Faggs Road can be easily accessed.

### Distances

| Heathrow Airport T4 | ▶ 3.0 miles |
|---------------------|-------------|
| M25                 | ▶ 5.7 miles |
| M4                  | ▶ 2.4 miles |
| M3                  | ▶ 4.9 miles |
| Hatton Cross tube   | 1.2 miles   |