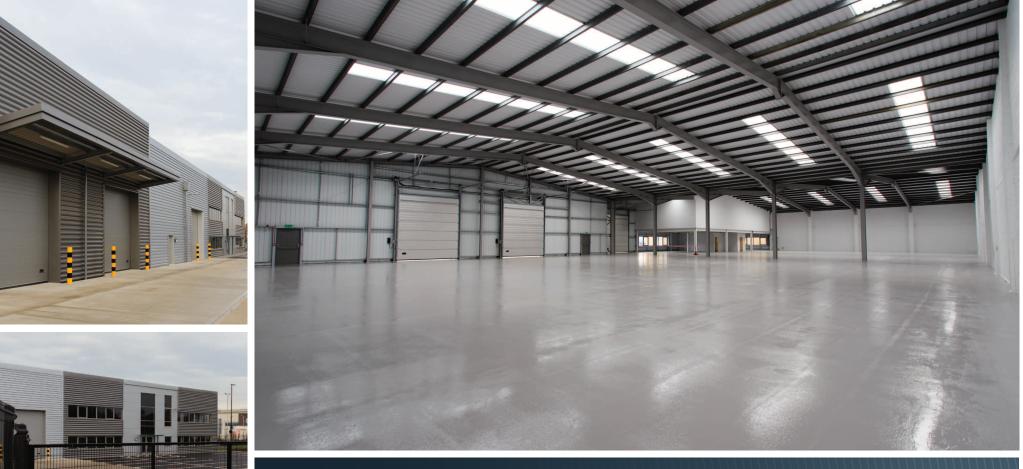

#### Description

Units 1 & 2 offer fully refurbished distribution warehouses of approximately 22,345 – 45,860 sq ft (2,076 – 4,260 sq m).

The property is of a steel portal frame construction with elevations clad in profiled metal sheeting. The units are situated on a site of 1.98 acres and include large, secure yards.

#### Features include:

- New insulated roof
- New cladding to elevations
- New offices
- Electric loading doors
- Re-landscaped site
- Comfort cooled offices
- Yard depth 30m
- 38 parking spaces
- Unit 1 EPC Grade C 58
- Unit 2 EPC Grade C 54