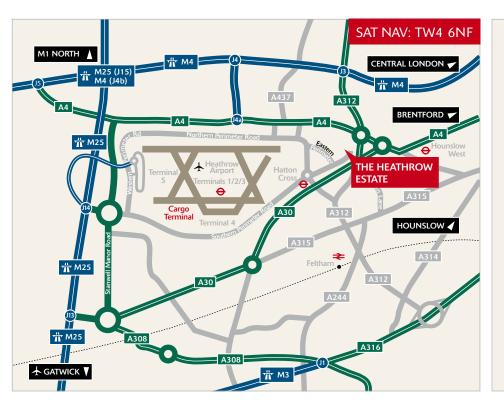

### **DRIVING DISTANCES**

Source: Google maps

| LOCATION                | MILES | MINS |
|-------------------------|-------|------|
| Hatton Cross Station    | 1.8   | 6    |
| M4, Junction 3          | 1.9   | 5    |
| M4, Junction 4a         | 3     | 6    |
| Heathrow Cargo Terminal | 4.3   | 12   |
| Central London          | 15.2  | 33   |