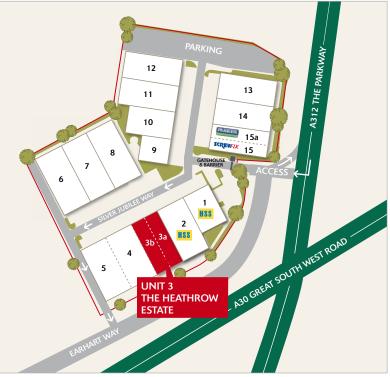

# **UNIT 3** THE HEATHROW ESTATE | SILVER JUBILEE WAY | TW4 6NF

### UNIT 3

- Close proximity to other major trade companies
- Prominent, established industrial estate with good visibility
- 24-hour on site security
- 24-hour access
- Superb links to motorway network
- Offices can be fitted if required
- 6.7m eaves
- 3x level access loading doors
- The warehouse could be split to provide two smaller units: 3a and 3b
- An Energy Performance Certificate (EPC) is available