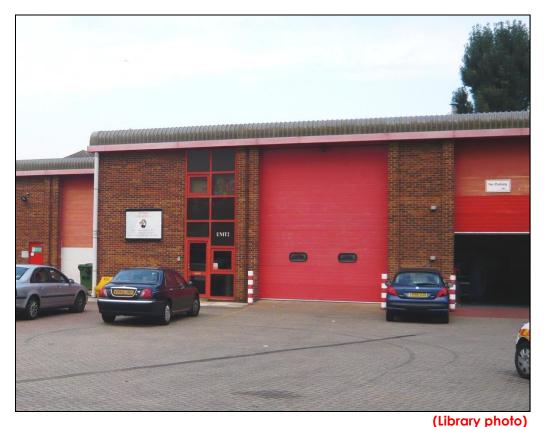

#### Description

Unit 2 is a single storey warehouse unit with offices on the ground and first floor. The unit was built in the mid 1980s and is of steel portal frame with part brick, part cladding elevations and a glazed elevation to the office section.

#### **Amenities**

- 6.1 min eaves height
- Full height loading door
- 3 phase power

- Male/Female toilets
- Ground and first floor office
- Car Parking
- EPC: E101