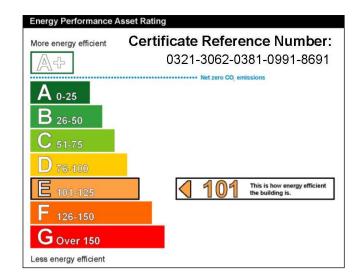

#### **Amenities**

- 6.1 min eaves height
- Full height loading door
- 3 phase power

- Male/Female toilets
- Ground and first floor office
- Car Parking
- EPC: E101