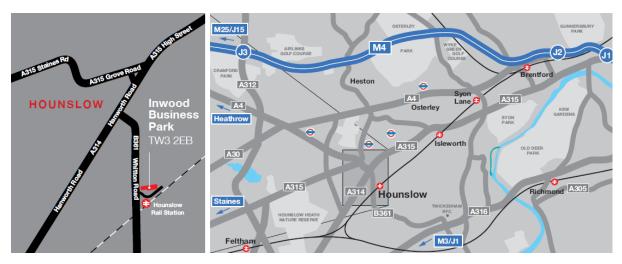

#### Location

The property is located at the front of the Inwood Business Park, Whitton Road, adjacent to Hounslow BR station. Hounslow town centre is within 2 miles and provides banking and retail facilities. The M4 and M3 motorways are within 5 miles and Heathrow airport is approximately 4 miles.