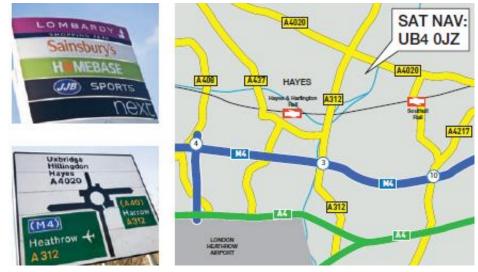

#### Location

Brook Industrial Estate is situated just off the Uxbridge Road and is approached via Springfield Road and Bullsbrook Road. The estate is conveniently located near to the Hayes bypass which allows easy access to Junction 3 of the M4 and Heathrow Airport.