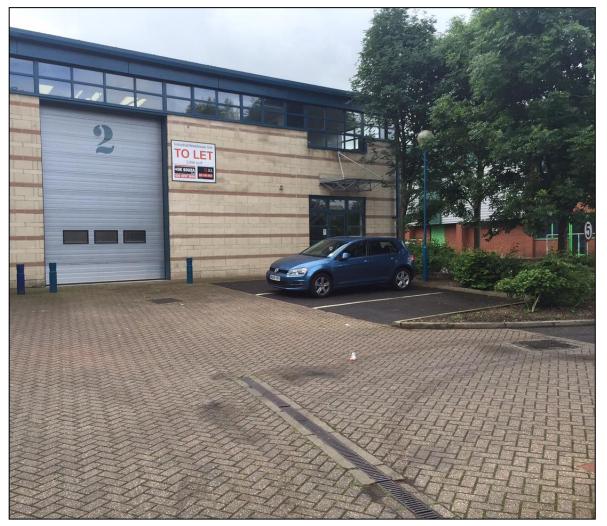

#### Description

The Brook Industrial Estate is a popular and well managed estate designed to meet the needs of small business. It was constructed in the early 1990s to a high standard. The units are of steel portal frame construction with brick elevations and good natural light. Each unit has its own allocated parking.

#### Amenities

- Up and over loading door
- Eaves height of 5.84m (19ft)
- 3 phase power
- 750lbs per sq ft floor loading
- WC
- Allocated car parking spaces
- EPC D 76
- Secure gated estate