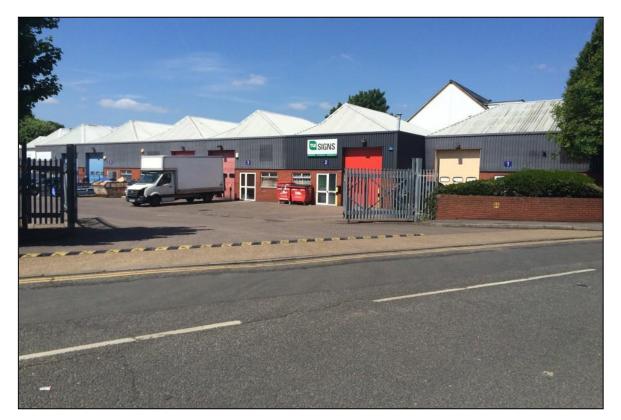

#### Description

Maple Industrial Estate has 18 industrial units containing between 580 sq ft and 1,400 sq ft of space. Each unit has a large yard area to the front.

The units were constructed in the 1980s and are of brick construction with metal cladding. The available unit comprises 1,095 sq ft and benefits from a single roller shutter door and separately metered gas, electricity and water.

The estate has full security fencing and access gates.