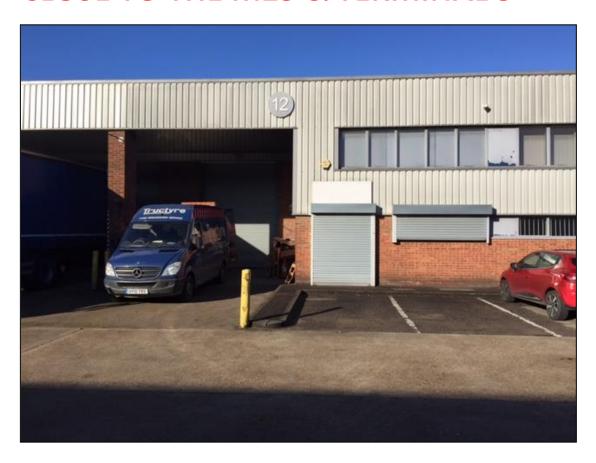

## Warehouse/Industrial Unit

2,623 sq ft (244 sq m)

Unit 12
Britannia Industrial Estate
Poyle Road
Colnbrook
SL3 0BH

Tel: 020 8707 3030

www.desouza.co.uk

Heathrow Office: 3 Maple Grove Business Centre, Lawrence Road, Hounslow TW4 6DR

## **Description**

Britannia Industrial Estate comprises 20 units arranged into 4 terraces, each being of steel portal frame construction with cladding to the upper parts of the elevations and loading doors to the front. The units benefit from the following amenities: