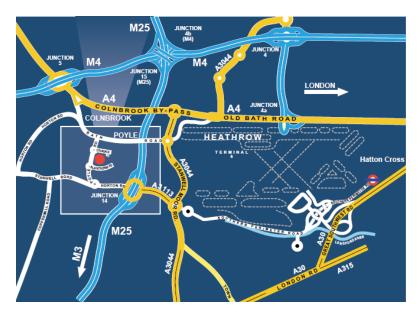

#### Location

The estate is prominently situated on the Poyle Road in Colnbrook and is a short distance from Junction 14 of the M25 which provides excellent access to the national motorway network. Terminal 5 at Heathrow International Airport is approximately 2 miles to the east.