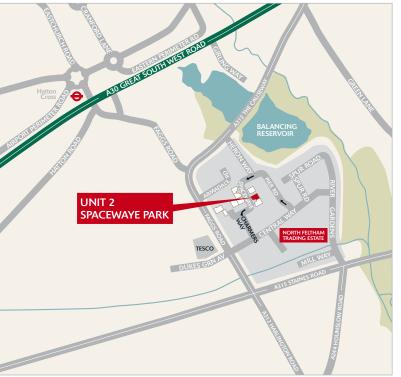

# **UNIT 2** SPACEWAYE PARK | NORTH FELTHAM TRADING ESTATE | TW14 0TH

# UNIT 2

| WAREHOUSE               | 12,218 sq ft | 1,135 sq m |
|-------------------------|--------------|------------|
| GROUND FLOOR<br>OFFICES | 1,155 sq ft  | 107 sq m   |
| TOTAL                   | 13,373 sq ft | 1,242 sq m |

(All areas are measured on a Gross External basis)

# **SPECIFICATION**

- Minimum clear height 5.1m
- 1 loading door (4.8m x 4.95m)
- Ancillary ground floor offices
- Male & female WCs
- 6 parking spaces
- An Energy Performance Certificate (EPC) is available

## **DRIVING DISTANCES**

| LOCATION                  | MILES | MINS |
|---------------------------|-------|------|
| Hatton Cross Tube Station | 1.2   | 6    |
| Heathrow Terminal 4       | 2.5   | 10   |
| M4, Junction 3