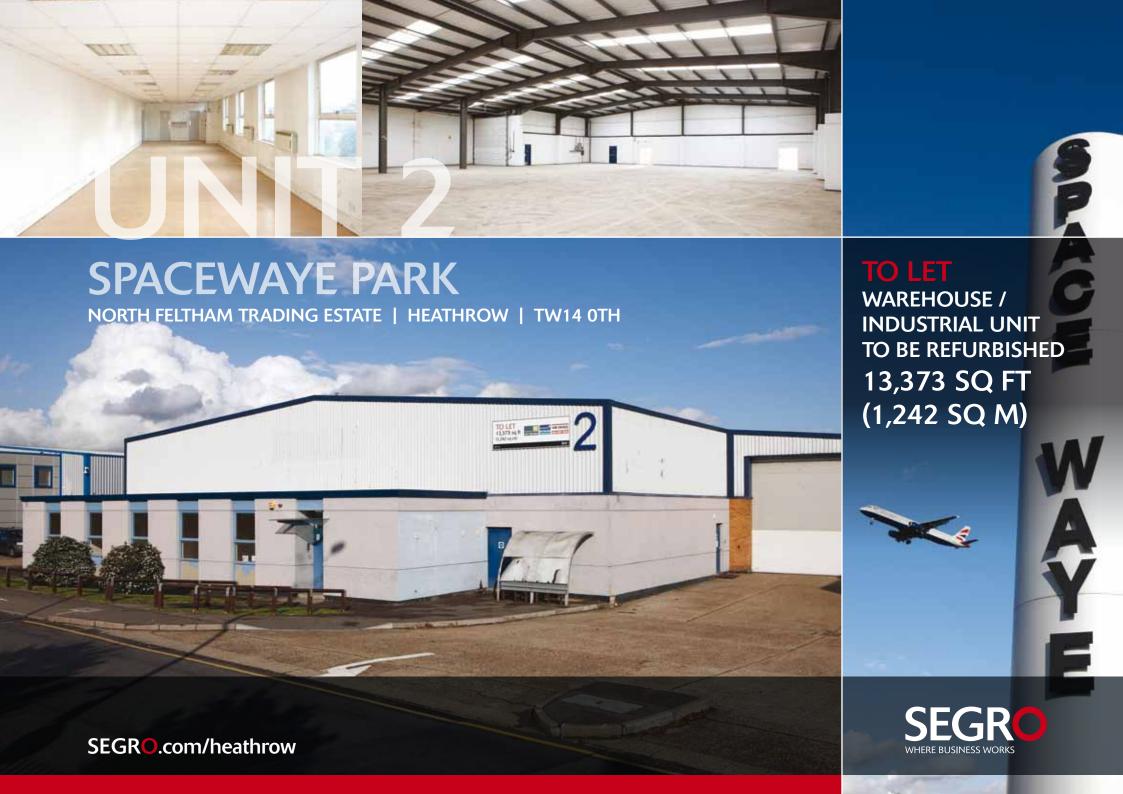

# **UNIT 2** SPACEWAYE PARK | NORTH FELTHAM TRADING ESTATE | TW14 0TH

# UNIT 2

| WAREHOUSE               | 12,218 sq ft | 1,135 sq m |
|-------------------------|--------------|------------|
| GROUND FLOOR<br>OFFICES | 1,155 sq ft  | 107 sq m   |
| TOTAL                   | 13,373 sq ft | 1,242 sq m |

# **SPECIFICATION**

- Minimum clear height 5.1m
- 1 loading door (4.8m x 4.95m)
- Ancillary ground floor offices
- Male & female WCs
- 6 parking spaces
- An Energy Performance Certificate (EPC) is available