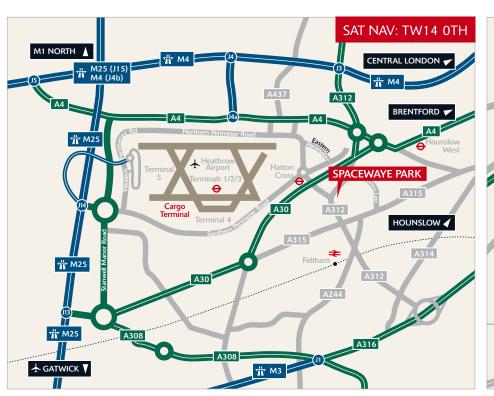

## **DRIVING DISTANCES**

| LOCATION                  | MILES | MINS |
|---------------------------|-------|------|
| Hatton Cross Tube Station | 1.2   | 6    |
| Heathrow Terminal 4       | 2.5   | 10   |
| M4, Junction 3            | 2.5   | 1    |
| Heathrow Cargo Terminal   | 3.6   | 13   |
| Heathrow Terminals 1-3    | 4.5   | 17   |
| M25, Junction 14          | 5.7   | 16   |
| Heathrow Terminal 5       | 6.4   | 19   |

Source: AA route planner