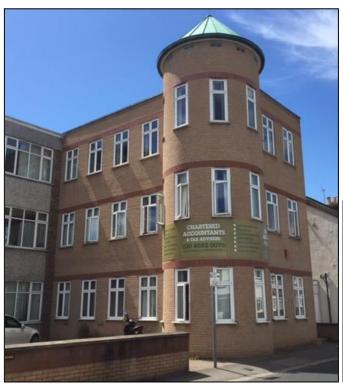

### Pinnacle House, Cross Lances Rd, Hounslow TW3 2AD

Modern 3 Storey Office Building with Income (2,400 sq ft)

### **Pinnacle House**

Pinnacle House comprises a modern self-contained office building providing office accommodation over 3 floors. The building is offered with vacant possession of the  $2^{nd}$  floor and subject to leases on ground and  $1^{st}$  floors. There is a single storey annex to the rear of the property with separate access.