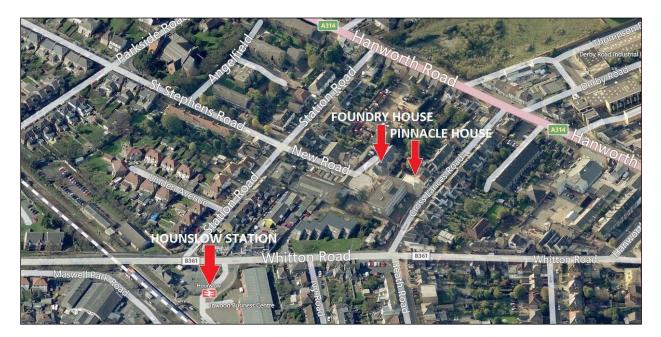

### Location

The properties are located close to Hounslow Mainline Station and within a short walk of the Town Centre. Pinnacle House is situated on Cross Lances Road with Foundry House being located to the rear with access from New Road. Road links to Central and Greater London are excellent with the M4 and M25 motorways being easily accessible. Heathrow Airport is situated approximately 3 miles to the west of Hounslow.