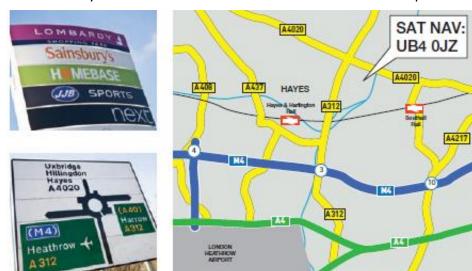

#### Location

Brook Industrial Estate is situated just off the Uxbridge Road and is approached via Springfield Road and Bullsbrook Road. The estate is conveniently located near to the Hayes bypass which allows easy access to Junction 3 of the M4 and Heathrow Airport.