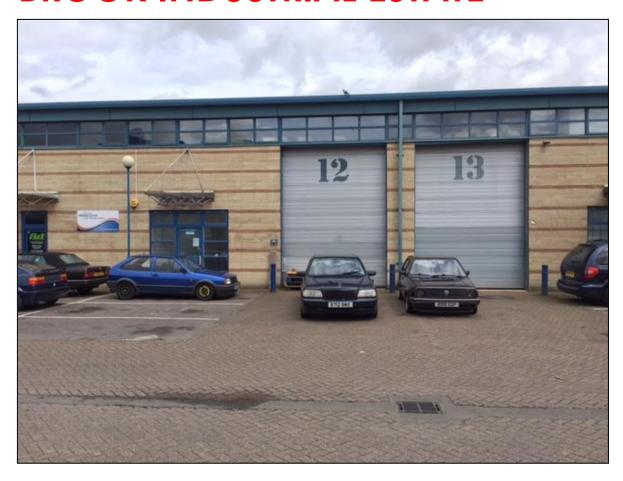

### Description

The Brook Industrial Estate is a popular and well managed estate designed to meet the needs of small business. It was constructed in the early 1990s to a high standard. The units are of steel portal frame construction with brick elevations and good natural light. Each unit has its own allocated parking.

#### **Amenities**

- Up and over loading door
- Eaves height of 5.84m (19ft)
- 3 phase power
- 750lbs per sq ft floor loading
- WC
- Allocated car parking spaces
- EPC C 56
- Secure gated estate