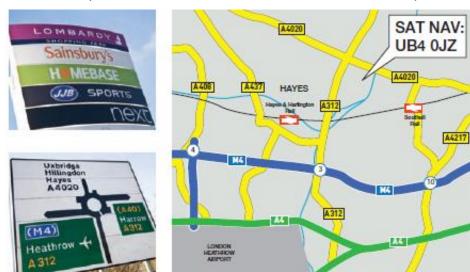

## INDUSTRIAL/WAREHOUSE UNIT

2,721 SQ FT (253 SQ M)

Unit 4
Brook Industrial Estate
Springfield Road
Hayes
UB4 0JZ

Tel: 020 8707 3030

www.desouza.co.uk

Heathrow Office: 3 Maple Grove Business Centre, Lawrence Road, Hounslow TW4 6DR

#### Location

Brook Industrial Estate is situated just off the Uxbridge Road and is approached via Springfield Road and Bullsbrook Road. The estate is conveniently located near to the Hayes bypass which allows easy access to Junction 3 of the M4 and Heathrow Airport.