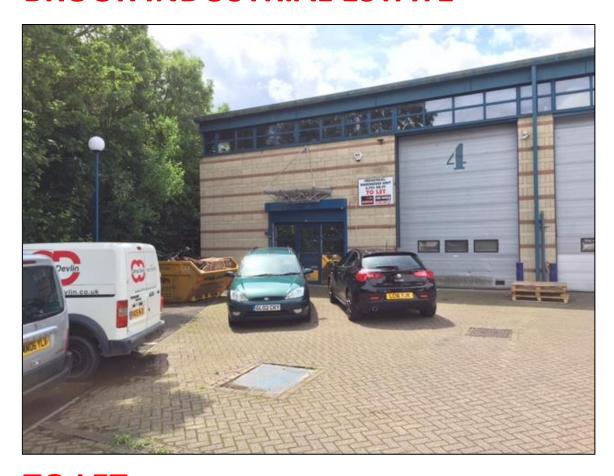

## **BROOK INDUSTRIAL ESTATE**

## INDUSTRIAL/WAREHOUSE UNIT

2,721 SQ FT (253 SQ M)

Unit 4
Brook Industrial Estate
Springfield Road
Hayes
UB4 0JZ

Tel: 020 8707 3030

www.desouza.co.uk

Heathrow Office: 3 Maple Grove Business Centre, Lawrence Road, Hounslow TW4 6DR

### Description

The Brook Industrial Estate is a popular and well managed estate designed to meet the needs of small business. It was constructed in the early 1990s to a high standard. The units are of steel portal frame construction with brick elevations and good natural light. Each unit has its own allocated parking.

### **Amenities**

- Up and over loading door
- Eaves height of 5.84m (19ft)
- 3 phase power
- 750lbs per sq ft floor loading
- WC
- Allocated car parking spaces
- EPC C65
- Secure gated estate