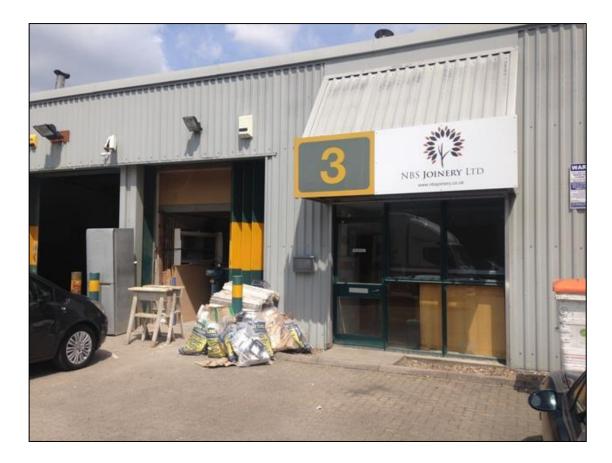

## **Description**

Unit 3 is a single storey, steel framed warehouse unit with office space to the front and WC at the rear. The warehouse provides an ideal storage or production area. In addition to the loading door there is a personnel door for staff or customers.

#### **Amenities**

- Concertina loading door
- Security shutter
- 3 phase power
- Gas blower heater
- Fluorescent lighting to warehouse
- Car parking
- WC

EPC C-60

Terms The long leasehold interest is for sale