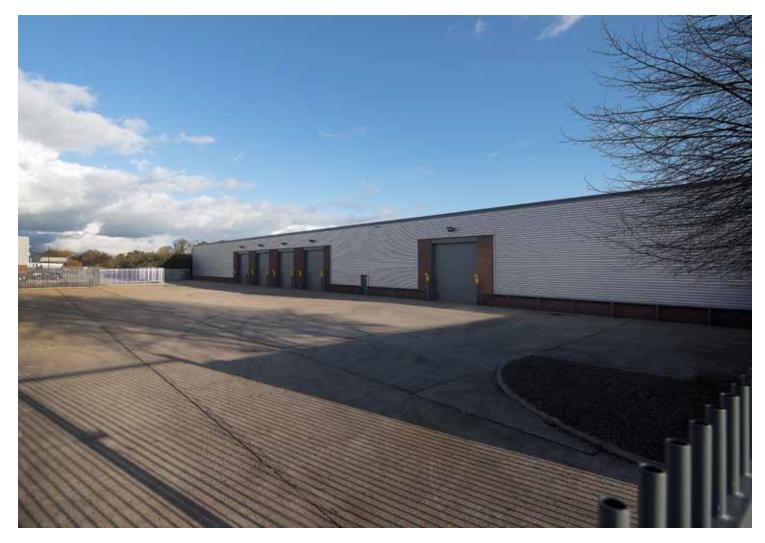

3.6 miles from Heathrow Cargo Terminal

Prominent position fronting Central Way

Well-managed and popular estate with occupiers including UPS, FedEx, Kuehne & Nagel and OCS

Unrestricted 24/7 use

## SPECIFICATION

- Secure yard
- 5 x level access loading doors 5m (h) x 4m (w)
- 6.7m eaves (6m clear)
- 77 car parking spaces
- EPC rating: C 73

Ground floor office:

- Male and female WCs
- Shower room
- Kitchenette