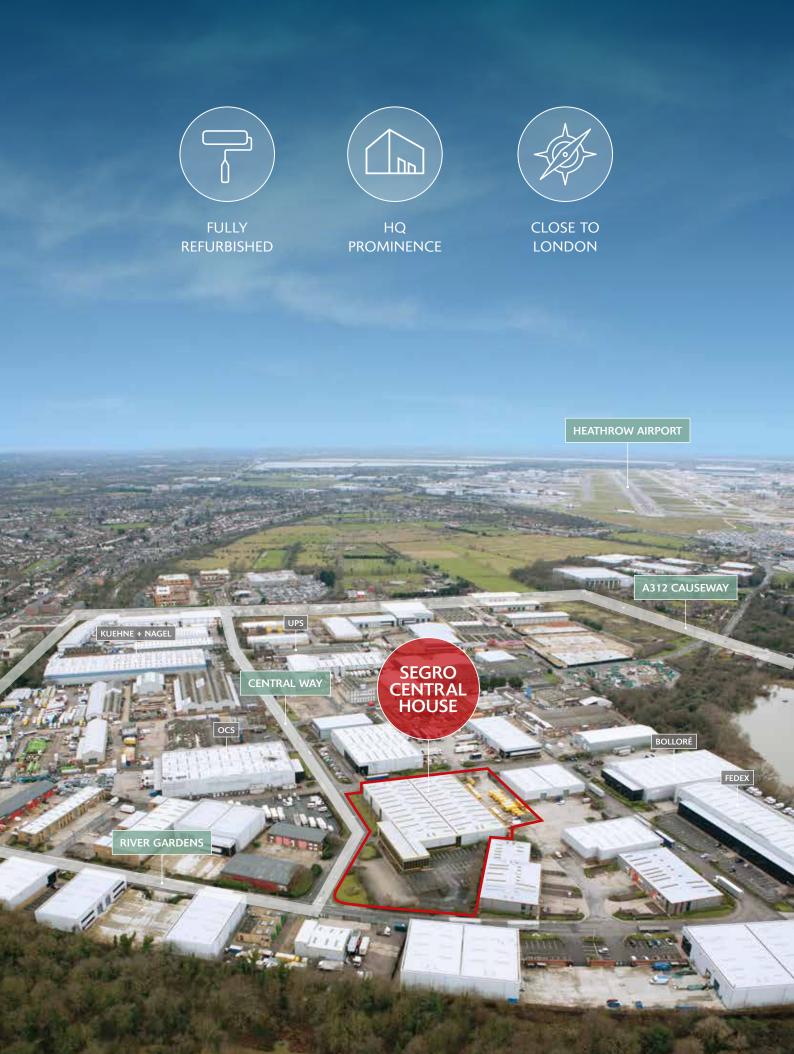

3.6 miles from Heathrow Cargo Terminal

Prominent position fronting Central Way

Well-managed and popular estate with occupiers including UPS, FedEx, Kuehne & Nagel and OCS

Unrestricted 24/7 use

## DRIVE TIMES

| HATTON CROSS UNDERGROUND STN. | 6 mins  | 1.3 miles  |
|-------------------------------|---------|------------|
| M4 (JUNCTION 3)               | 8 mins  | 2.6 miles  |
| HEATHROW CARGO CENTRE         | 10 mins | 3.6 miles  |
| M3 (JUNCTION 1)               | 11 mins | 3.7 miles  |
| M25 (JUNCTION 14)             | 12 mins | 5.4 miles  |
| M25 (JUNCTION 15)             | 14 mins | 6.0 miles  |
| M25 (JUNCTION 13)             | 14 mins | 6.1 miles  |
| CENTRAL LONDON                | 40 mins | 16.2 miles |

### TRAIN TIMES

| FELTHAM TO WATERLOO 苯                    | 26 mins | 15.9 miles |
|------------------------------------------|---------|------------|
| HATTON CROSS TO PADDINGTON $\Rightarrow$ | 30 mins | 16.1 miles |