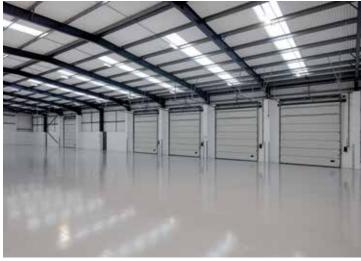

## SPECIFICATION

- Secure yard
- 5 x level access loading doors 5m (h) x 4m (w)
- 6.7m eaves (6m clear)
- 77 car parking spaces
- EPC rating: C 73

Ground floor office:

- Male and female WCs
- Shower room
- Kitchenette

## ACCOMMODATION

| WAREHOUSE           | 43,702 sq ft        | 4,060 sq m        |
|---------------------|---------------------|-------------------|
| GROUND FLOOR OFFICE | 4,618 sq ft         | 429 sq m          |
| FIRST FLOOR OFFICE  | 4,531 sq ft         | 421 sq m          |
| TOTAL               | <b>52,851</b> sq ft | <b>4,910</b> sq m |