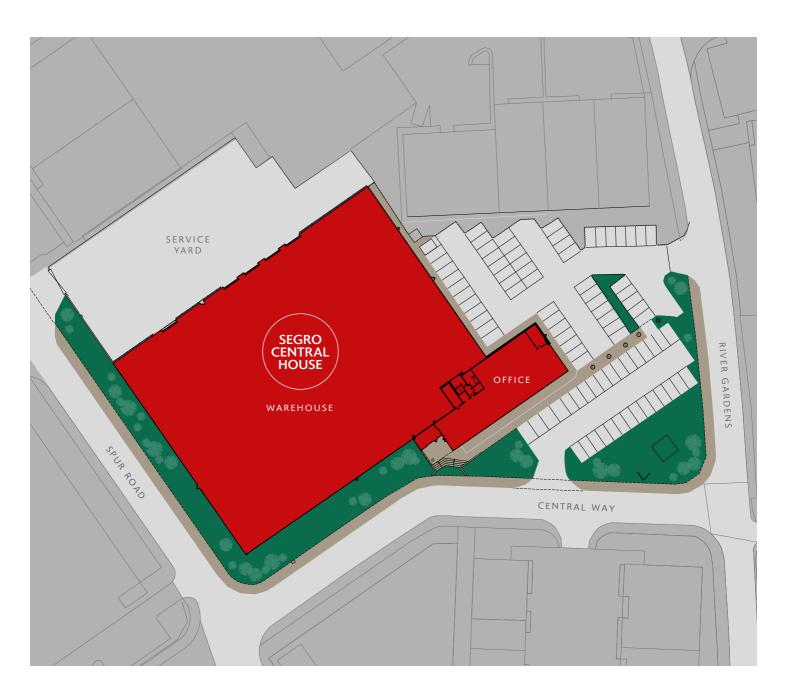

SEGRO CENTRAL HOUSE

## ACCOMMODATION

| WAREHOUSE           | 43,702 sq ft        | 4,060 sq m        |
|---------------------|---------------------|-------------------|
| GROUND FLOOR OFFICE | 4,618 sq ft         | 429 sq m          |
| FIRST FLOOR OFFICE  | 4,531 sq ft         | 421 sq m          |
| TOTAL               | <b>52,851</b> sq ft | <b>4,910</b> sq m |