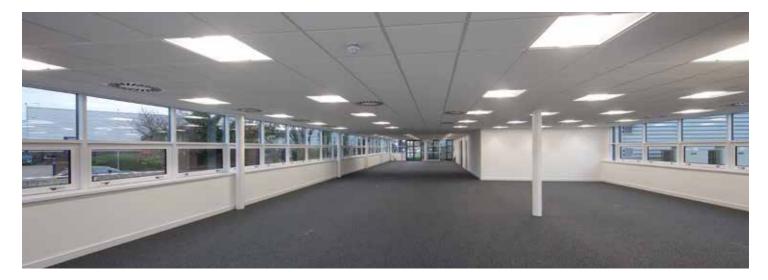

## SPECIFICATION

- Secure yard
- 5 x level access loading doors 5m (h) x 4m (w)
- 6.7m eaves (6m clear)
- 77 car parking spaces
- EPC rating: C 73

Ground floor office:

- Male and female WCs
- Shower room
- Kitchenette

First floor office:

• Male and female WCs