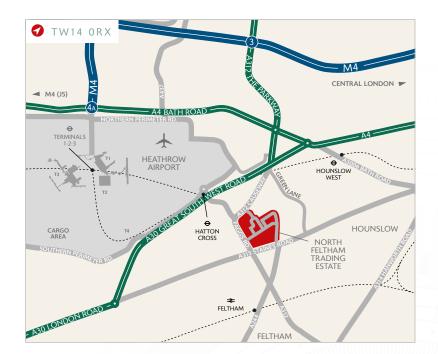

3.6 miles from Heathrow Cargo Terminal

Prominent position fronting Central Way

Well-managed and popular estate with occupiers including UPS, FedEx, Kuehne & Nagel and OCS

Unrestricted 24/7 use

## DRIVE TIMES

| HATTON CROSS UNDERGROUND STN. | 6 mins  | 1.3 miles  |
|-------------------------------|---------|------------|
| M4 (JUNCTION 3)               | 8 mins  | 2.6 miles  |
| HEATHROW CARGO CENTRE         | 10 mins | 3.6 miles  |
| M3 (JUNCTION 1)               | 11 mins | 3.7 miles  |
| M25 (JUNCTION 14)             | 12 mins | 5.4 miles  |
| M25 (JUNCTION 15)             | 14 mins | 6.0 miles  |
| M25 (JUNCTION 13)             | 14 mins | 6.1 miles  |
| CENTRAL LONDON                | 40 mins | 16.2 miles |

### TRAIN TIMES

| FELTHAM TO WATERLOO 苯                    | 26 mins | 15.9 miles |
|------------------------------------------|---------|------------|
| HATTON CROSS TO PADDINGTON $\Rightarrow$ | 30 mins | 16.1 miles |