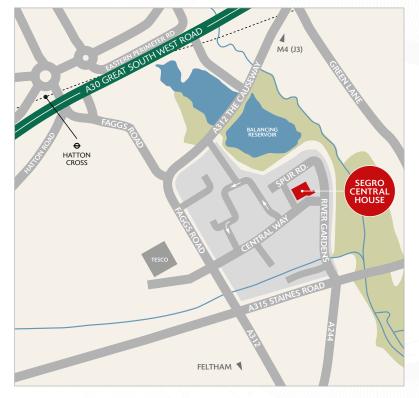

SEGRO CENTRAL HOUSE

# NORTH FELTHAM TRADING ESTATE

3.6 miles from Heathrow Cargo Terminal

Prominent position fronting Central Way

Well-managed and popular estate with occupiers including UPS, FedEx, Kuehne & Nagel and OCS

Unrestricted 24/7 use