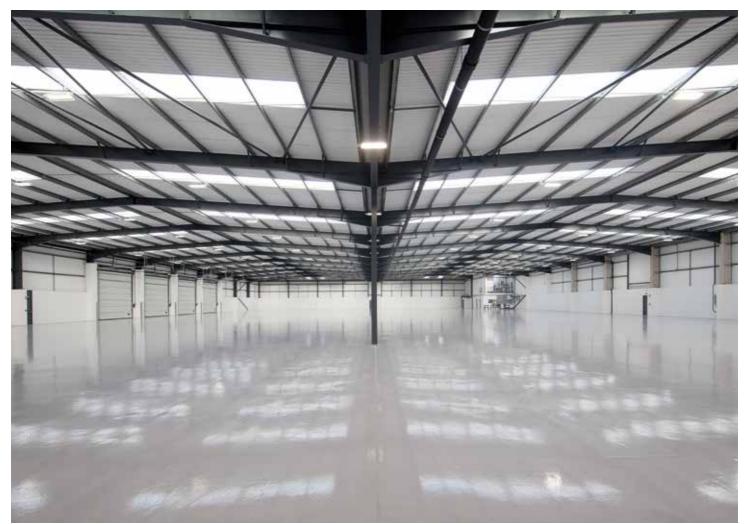

## SPECIFICATION

- Secure yard
- 5 x level access loading doors 5m (h) x 4m (w)
- 6.7m eaves (6m clear)
- 77 car parking spaces
- EPC rating: C 73

Ground floor office:

- Male and female WCs
- Shower room
- Kitchenette

## ACCOMMODATION

| WAREHOUSE           | 43,702 sq ft        | 4,060 sq m        |
|---------------------|---------------------|-------------------|
| GROUND FLOOR OFFICE | 4,618 sq ft         | 429 sq m          |
| FIRST FLOOR OFFICE  | 4,531 sq ft         | 421 sq m          |
| TOTAL               | <b>52,851</b> sq ft | <b>4,910</b> sq m |