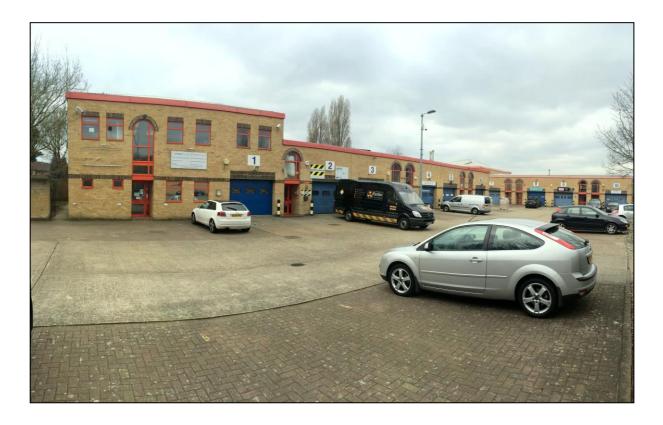

### **MODERN BUSINESS UNIT**

3,784 SQ FT (351.53 SQ M)

Mill Farm Business Park Millfield Road Hounslow TW4 5PY

Tel: 020 8707 3030

www.desouza.co.uk

Heathrow Office: 3 Maple Grove Business Centre, Lawrence Road, Hounslow TW4 6DR

## **Description**

Unit 1 comprises a two storey business unit which offers modern flexible accommodation with generous parking. The first floor provides office space with the ground floor being suitable for a variety of uses, including storage/production or additional office space.