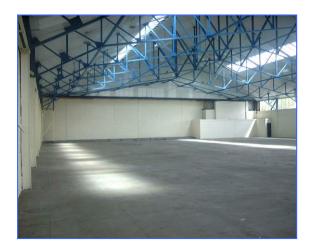

### Description

Unit 43 comprises a single storey warehouse unit.

The building benefits from

- 3 phase power
- Allocated parking
- Minimum 16 ft clear height
- Electric Roller shutter
- Lighting
- 24/7 security
- Double loading door