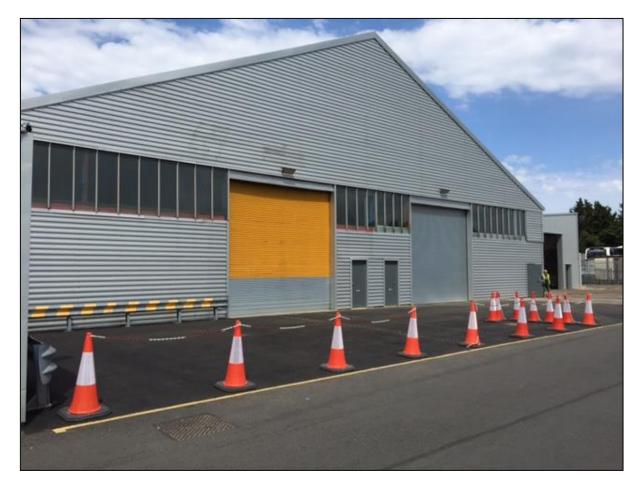

## Location

Unit 43 is located on the Phoenix Distribution Park, Phoenix Way, Heston adjacent to The Heston Service Station on the M4 motorway.

Access is off Cranford Lane which is approximately 1 mile from junction 3 of the M4 motorway and 2 miles from Heathrow Airport.

### Description

Unit 43 comprises a single storey warehouse unit.

The building benefits from

- 3 phase power
- Allocated parking
- Minimum 16 ft clear height
- Electric Roller shutter
- Lighting
- 24/7 security
- Double loading door