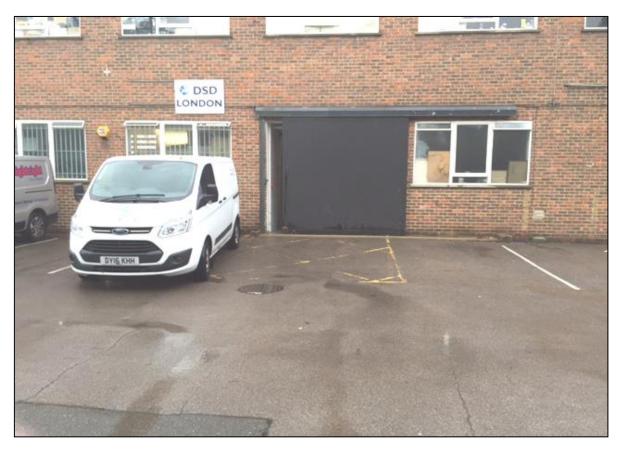

#### Description

Littleton House is a two storey building offering a variety of office and warehouse units ranging in size from 200 sq ft to 2,800 sq ft.

The available unit is on the ground floor at the rear of the property and comprises 839 sq ft with a sliding door opening and separate pedestrian access to a communal internal lobby with access to shared WC's and a tea point. The building offers flexible space suitable for a variety of uses.

#### Amenities

- Rear access
- Sliding loading door
- 3 phase power
- Separate pedestrian access to communal internal lobby
- Unallocated, off street parking
- Florescent lighting
- Shared WC's and tea point
- EPC D86