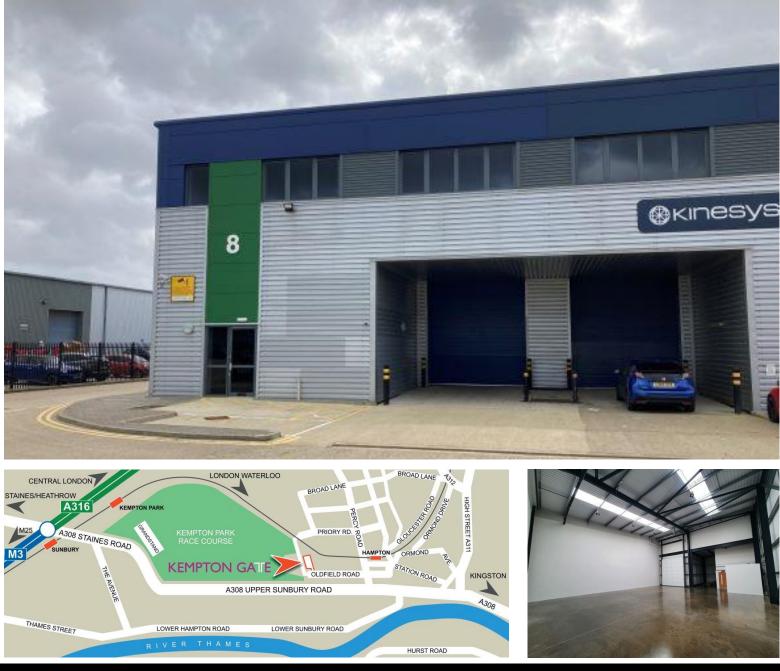

## UNIT 8 KEMPTON GATE, OLDFIELD ROAD, HAMPTON TW12 2AF.

- Fully refurbished
- First floor offices
- Covered loading bay

- Minimum 6m eaves height
- Allocated parking spaces
- Close to BR station
- COMMERCIAL PROPERTY CONSULTANTS

### Location

Kempton Gate is located in Oldfield Road, off the A308 which runs between Junction 1 of the M3 at Sunbury in the West and Kingston and the A3 to the East.

The site is immediately adjacent to Kempton Park Racecourse.

Junction 1 of the M3 is 2 miles, Hampton mainline station 0.5 miles, Heathrow Airport 5 miles, M25 Junction 12, 8 miles and Central London is 12 miles from Kempton Gate.

## Description

Kempton Gate was constructed in 2008 and is a very successful and popular development.

The site provides a total of 17 business units ranging in size from 2,620 sq ft (244 sq m) up to 9,205 sq ft (855 sq m).

Unit 8 is an end of terrace unit totalling 3,815 sq ft and is constructed from a steel portal frame with metal cladding elevations and incorporates offices at the first floor level.

#### **Amenities**

- First floor offices
- Heat pump VRF system
- Perimeter trunking
- LED lighting throughout
- PV panels to the roof
- Three phase power
- Minimum 6m clear eaves height
- Electrically operated loading door
- Covered loading bay
- WC
- EPC A