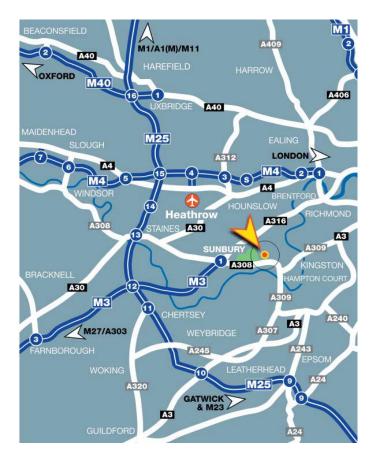

### Location

Kempton Gate is located in Oldfield Road, off the A308 which runs between Junction 1 of the M3 at Sunbury in the West and Kingston and the A3 to the East.

The site is immediately adjacent to Kempton Park Racecourse.

Junction 1 of the M3 is 2 miles, Hampton mainline station 0.5 miles, Heathrow Airport 5 miles, M25 Junction 12, 8 miles and Central London is 12 miles from Kempton Gate.