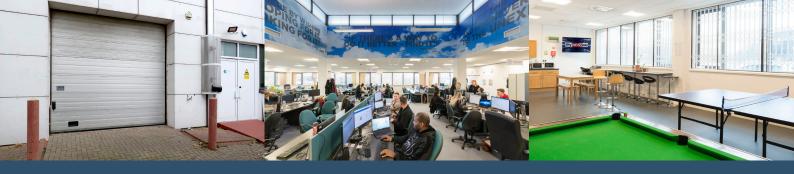

Windsor House comprises a modern detached headquarters office building, arranged over ground and first floor levels, and benefits from car parking at the ratio of 1:268 sq. ft. net, as well as a roller shutter door with internal packing/ loading area to the rear of the building.

- → Detached purpose built headquarters building
- Air-conditioning
- Naised access floors
- ⊗ Suspended ceilings with PIR recessed lighting
- 🕙 Loading door to full height of ground floor
- (1) Triple glazed windows
- Cat 5e cabling
- CCTV security system
- ᠃ Fob operated access control system
- ⊕ 50 secure car parking spaces (1:268 sq ft)