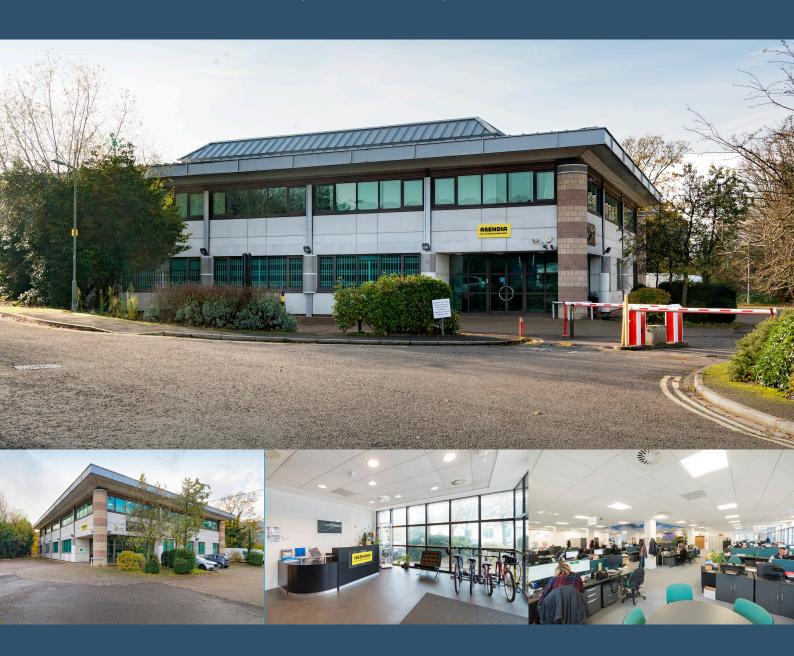

# WINDSOR HOUSE

MILLBROOK WAY, RIVERSIDE PARK, COLNBROOK SL3 0HN

## OFFICES TO LET 13,392 SQ FT (1,244 SQ M)

SELF-CONTAINED OFFICE BUILDING WITH 50 CAR PARKING SPACES

SELF-CONTAINED
HEADQUARTERS BUILDING

CLOSE TO HEATHROW AIRPORT AND M25 (J14)

50 CAR PARKING SPACES (1:268 SQ FT) AIR-CONDITIONIN GROUND FLOOR SUITABL FOR A VARIETY OF USES

Windsor House comprises a modern detached headquarters office building, arranged over ground and first floor levels, and benefits from car parking at the ratio of 1:268 sq. ft. net, as well as a roller shutter door with internal packing/ loading area to the rear of the building.

- → Detached purpose built headquarters building
- Air-conditioning
- Naised access floors
- ⊗ Suspended ceilings with PIR recessed lighting
- 🕙 Loading door to full height of ground floor
- (1) Triple glazed windows
- Cat 5e cabling
- CCTV security system
- ᠃ Fob operated access control system
- ⊕ 50 secure car parking spaces (1:268 sq ft)

## Accommodation

|              | SQ M    | SQ FT  |
|--------------|---------|--------|
| RECEPTION    | 32.3    | 348    |
| GROUND FLOOR | 588.3   | 6,333  |
| FIRST FLOOR  | 623.5   | 6,711  |
| TOTAL        | 1,244.1 | 13,392 |

### Location

Windsor House is located on Riverside Park, accessed from Poyle Road/ Bath Road (A4), a short distance from Heathrow Terminal 5. Both the A4, M4 and Junction 14 of the M25 are within close distance of the property. Heathrow Terminal 5 provides access to the Underground network as well as the Heathrow Express, a fast route into central London. Colnbrook is a well-established business location, being home to numerous corporate occupiers.