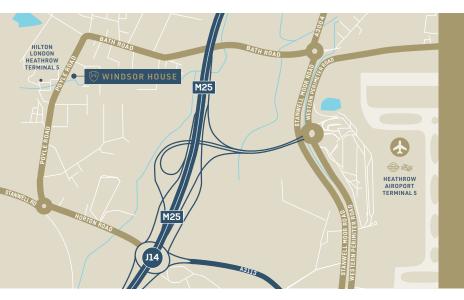

### Location

Windsor House is located on Riverside Park, accessed from Poyle Road/ Bath Road (A4), a short distance from Heathrow Terminal 5. Both the A4, M4 and Junction 14 of the M25 are within close distance of the property. Heathrow Terminal 5 provides access to the Underground network as well as the Heathrow Express, a fast route into central London. Colnbrook is a well-established business location, being home to numerous corporate occupiers.

- 📆 M25 junction 14 -1.3 miles
- (F) Heathrow Terminal 5 3.3 miles
- Sat Nav: SL3 0HN

For further information or to arrange a viewing contact sole agents