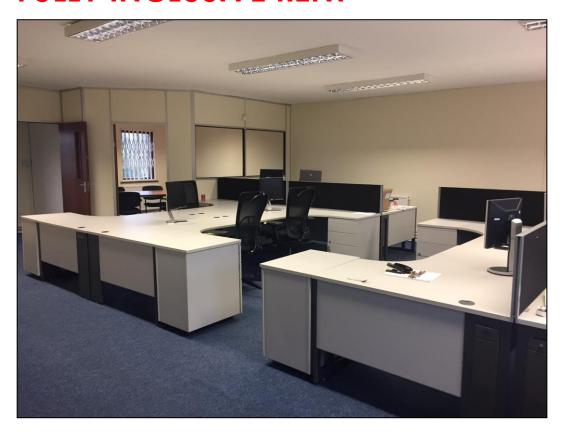

# Description

Unit 4 comprises an end of terrace two-storey business unit with office accommodation at first floor and workshop/storage on the ground floor. The available suite comprises the entire first floor area within the building.

#### **Amenities**

- Gas Heating
- Good Natural Light
- Kitchen
- Separate Office/Meeting Room
- New Carpeting
- Cat 2 Lighting
- WC
- Parking

Terms £1500 per month plus VAT

Rent is inclusive of business rates, service charge,