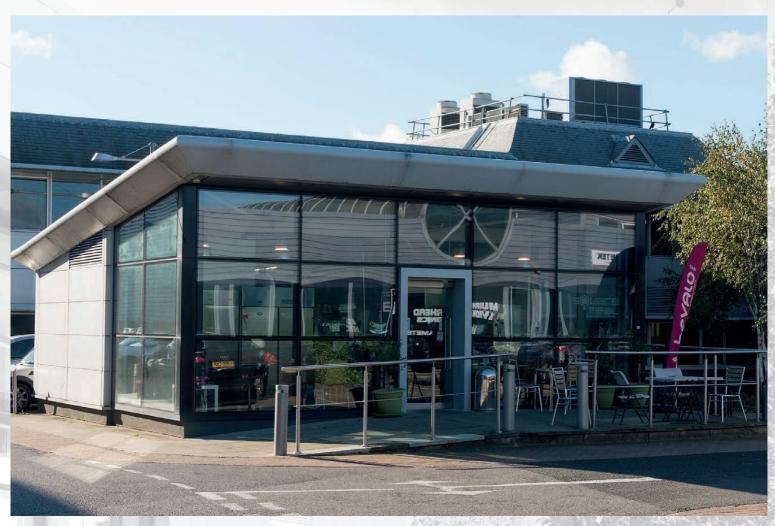

The Square's external seating and on-site café facility provide community breakout areas for tenants to meet informally, contributing to the overall enjoyment and productivity of employees.

Estate CCTV