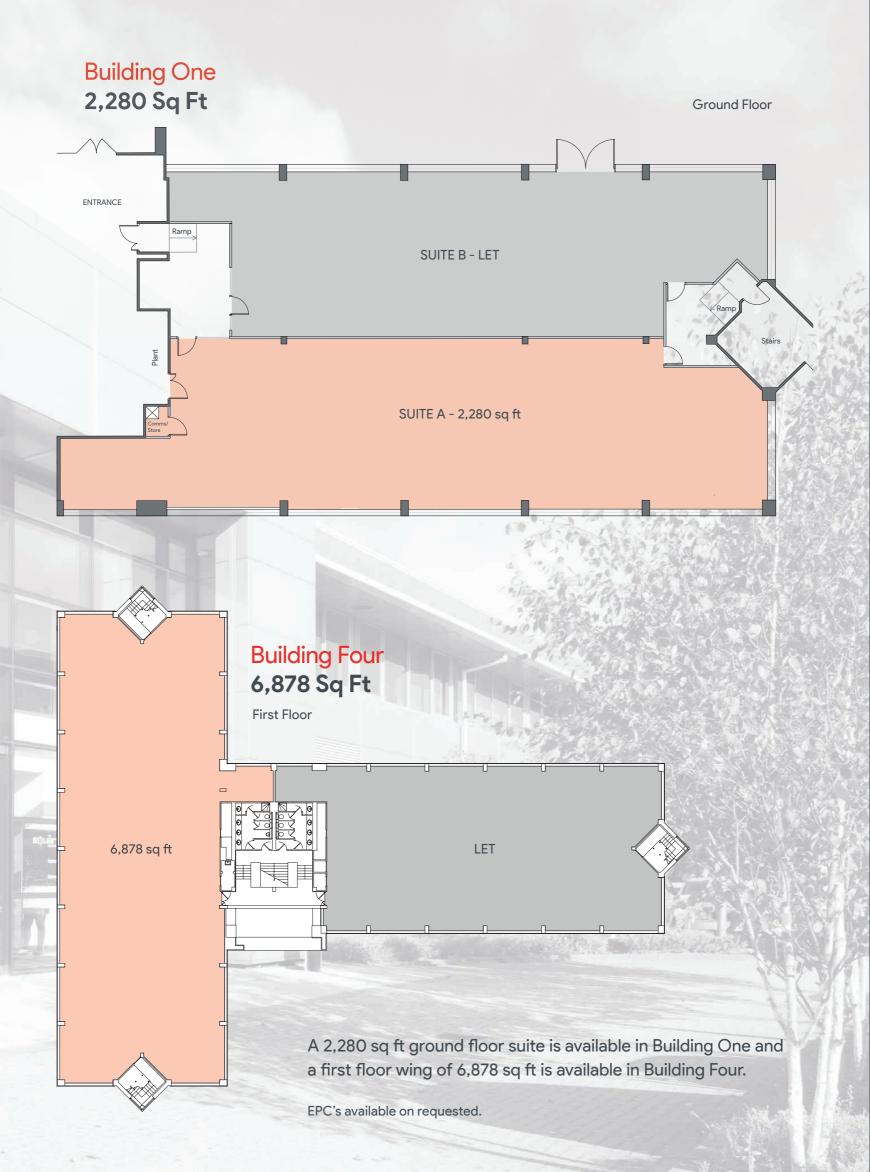

facility provide community breakout areas for tenants to meet informally, contributing to the overall enjoyment and productivity of employees.

























Estate CCTV



Video Door Entry System



LG7 Compliant Lighting

The Square is an established office park close to Heathrow comprising 4 self-contained buildings providing high specification office space with double-height fully glazed reception areas. The park is attractively landscaped and benefits from generous car parking and an on-site café facility in the centre of the park. It is ideally located within a mile of the M4 (J3) and 3 miles of the airport.



VRF Comfort Cooling & Heating



On Site 24 Hr Security



Cafe with External Seating



David Lloyd Gym



Tesco Superstore



Car Parking Spaces (1:307 sq ft)







Elizabeth line

|      | $\overline{}$ |   |
|------|---------------|---|
| 1.53 | -             | d |
|      |               |   |
|      |               |   |

## M4 J3 Less than 1 mile M4 J4 - London Heathrow 3 miles A40 4 miles M25/M4 Intersection 4.5 miles M3 J1 10 miles M1 J1 (Brent Cross)

## Rail (Hayes and Harlington)

| Heathrow Connect                       | 6 minutes         |
|----------------------------------------|-------------------|
| London Paddington                      | 16 minutes        |
| Oxford                                 | 1 hour 36 minutes |
| Air                                    |                   |
| London Heathrow                        | 4 miles           |
| RAF Northolt (Private Charter Flights) | 5 miles           |













## www.squar