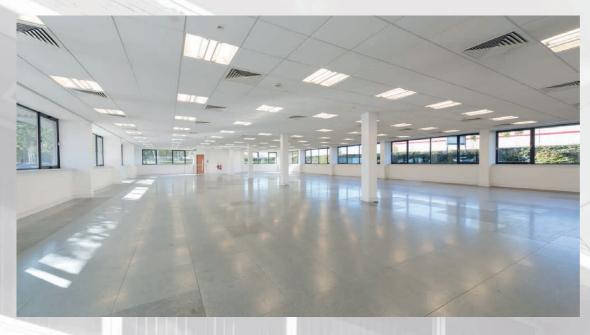

Video Door Entry System

LG7 Compliant Lighting

The Square is an established office park close to Heathrow comprising 4 self-contained buildings providing high specification office space with double-height fully glazed reception areas. The park is attractively landscaped and benefits from generous car parking and an on-site café facility in the centre of the park. It is ideally located within a mile of the M4 (J3) and 3 miles of the airport.