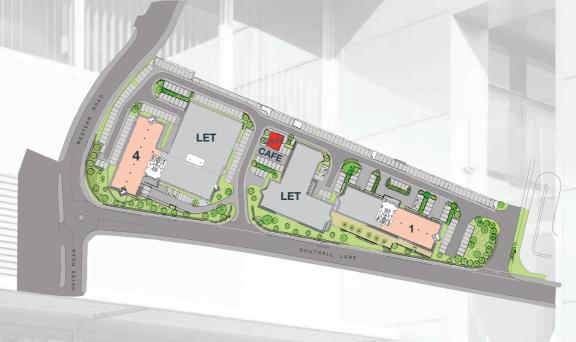

Video Door Entry System

LG7 Compliant Lighting

The Square is an established office park close to Heathrow comprising 4 self-contained buildings providing high specification office space with double-height fully glazed reception areas. The park is attractively landscaped and benefits from generous car parking and an on-site café facility in the centre of the park. It is ideally located within a mile of the M4 (J3) and 3 miles of the airport.