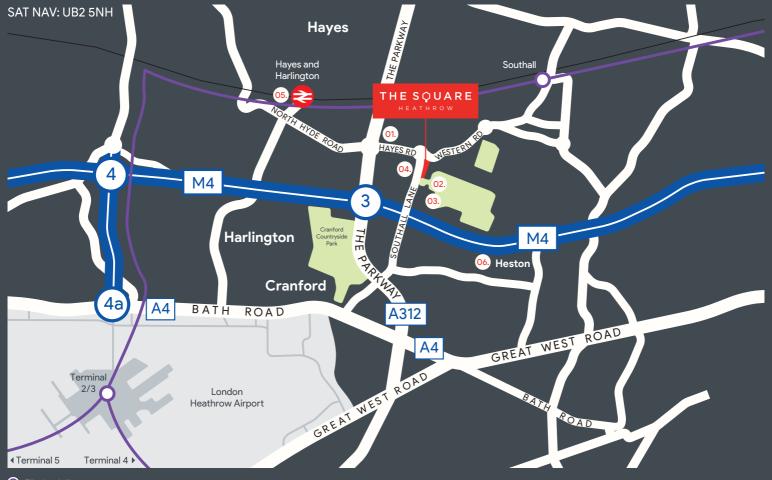

## M4 J3 Less than 1 mile M4 J4 - London Heathrow 3 miles A40 4 miles M25/M4 Intersection 4.5 miles M3 J1 10 miles M1 J1 (Brent Cross)

## Rail (Hayes and Harlington)

| Heathrow Connect                       | 6 minutes         |
|----------------------------------------|-------------------|
| London Paddington                      | 16 minutes        |
| Oxford                                 | 1 hour 36 minutes |
| Air                                    |                   |
| London Heathrow                        | 4 miles           |
| RAF Northolt (Private Charter Flights) | 5 miles           |