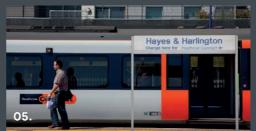

## Rail (Hayes and Harlington)

| Heathrow Connect                       | 6 minutes         |
|----------------------------------------|-------------------|
| London Paddington                      | 16 minutes        |
| Oxford                                 | 1 hour 36 minutes |
| Air                                    |                   |
| London Heathrow                        | 4 miles           |
| RAF Northolt (Private Charter Flights) | 5 miles           |