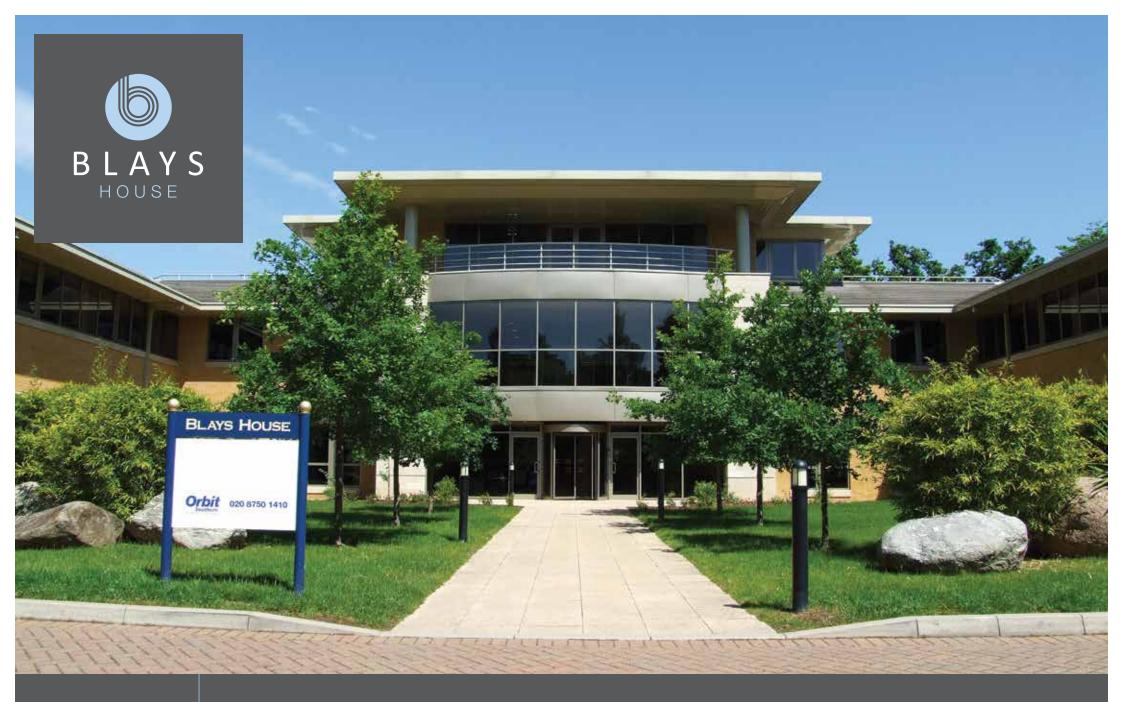

TO LET

Blays House, Wick Road, Egham, Surrey TW20 0HJ
Refurbished air conditioned offices in an idyllic business park environment 5,926 sq ft (551 sq m)

## First floor offices in parkland setting 5,926 sq ft

Blays House is set in an attractive rural setting close to the Royal Parks and within walking distance of Virginia Water and Savill Gardens.

The building offers top quality office accommodation with excellent parking in a secluded environment.

The building's setting coupled with easy access to the M25 has attracted global brands such as OKI and Viatel to the estate.

- ► VRV air conditioning
- Fully accessible raised floors
- Suspended ceilings with recessed lighting
- ► Full carpeting
- ► A 10 person passenger lift
- ► Impressive entrance hall
- ➤ 27 car spaces with the available accommodation (1:219 sq ft)