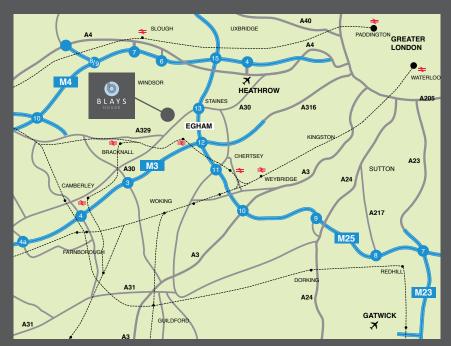

## Location

Blays House is conveniently located only 2.5 miles from junction 13 of the M25. The estate is situated off the A30 and is approximately 2 miles from Egham where there is a regular train service to London Waterloo (40 minutes). Both Heathrow and Gatwick airports are readily accessible with Heathrow, the world's busiest international airport, being only 8 miles away.

## The surrounding area

The surrounding area benefits from a wide range of amenities including Ascot Racecourse, world renowned golf clubs including Wentworth and Sunningdale and a range of shops and restaurants in and around Egham and Staines.

Other towns include Bracknell, Camberley and historic Windsor famed for its riverside setting and landmarks including Windsor Castle and Windsor Great Park.