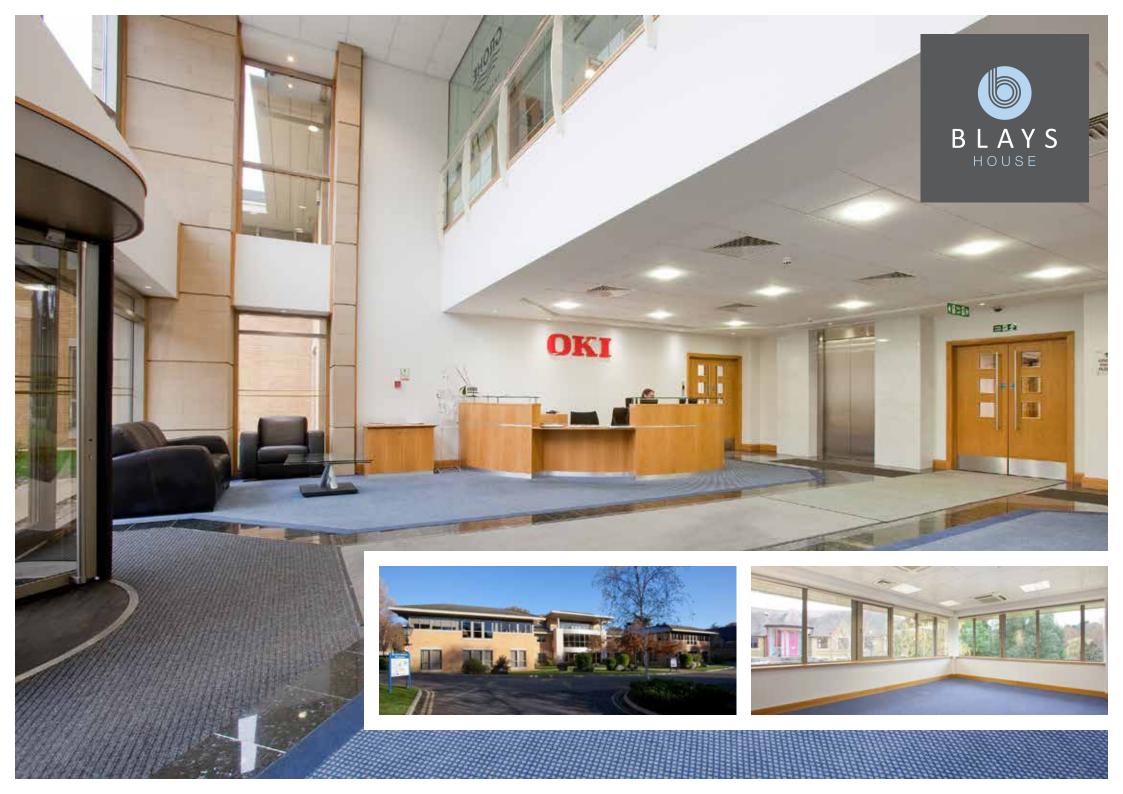

## First floor offices in parkland setting 5,926 sq ft

Blays House is set in an attractive rural setting close to the Royal Parks and within walking distance of Virginia Water and Savill Gardens.

The building offers top quality office accommodation with excellent parking in a secluded environment.

The building's setting coupled with easy access to the M25 has attracted global brands such as OKI and Viatel to the estate.

- ► VRV air conditioning
- Fully accessible raised floors
- Suspended ceilings with recessed lighting
- ► Full carpeting
- ► A 10 person passenger lift
- ► Impressive entrance hall
- ➤ 27 car spaces with the available accommodation (1:219 sq ft)