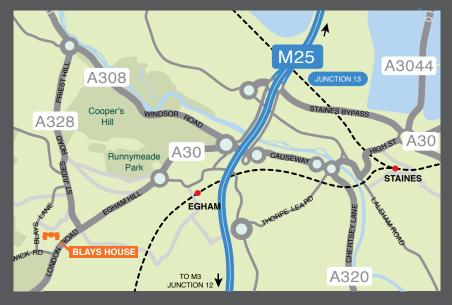

## Location

Blays House is conveniently located only 2.5 miles from junction 13 of the M25. The estate is situated off the A30 and is approximately 2 miles from Egham where there is a regular train service to London Waterloo (40 minutes). Both Heathrow and Gatwick airports are readily accessible with Heathrow, the world's busiest international airport, being only 8 miles away.