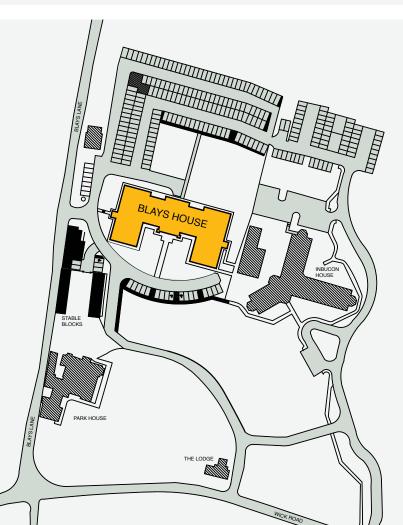

## Location

Blays House is conveniently located only 2.5 miles from junction 13 of the M25. The estate is situated off the A30 and is approximately 2 miles from Egham where there is a regular train service to London Waterloo (40 minutes). Both Heathrow and Gatwick airports are readily accessible with Heathrow, the world's busiest international airport, being only 8 miles away.