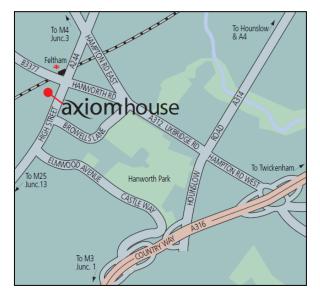

# **TO LET**

WALKING DISTANCE TO TRAIN STATION AND LOCAL AMENTIES - LAST FLOOR REMAINING!

2,253 SQ FT (209.3 SQ M)

AXIOM HOUSE THE CENTRE FELTHAM TW13 4AU