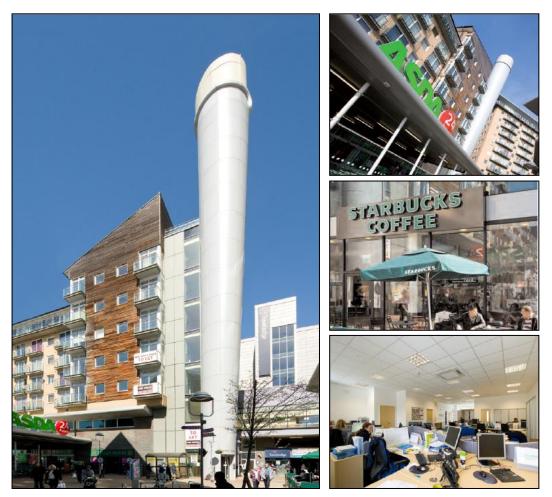

# MODERN OFFICE SPACE TO LET IN FELTHAM TOWN CENTRE

# **TO LET**

WALKING DISTANCE TO TRAIN STATION AND LOCAL AMENTIES - LAST FLOOR REMAINING!

2,253 SQ FT (209.3 SQ M)

AXIOM HOUSE THE CENTRE FELTHAM TW13 4AU

## Description

Built in circa 2006, Axiom House is a modern office building arranged over ground and 5 upper floors.

### **Amenities**

- Double height ground floor reception
- Air conditioning
- Raised access floors
- Kitchen on each floor
- Two eight person passenger lifts
- Male, female and disabled WC's on each floor
- Allocated parking