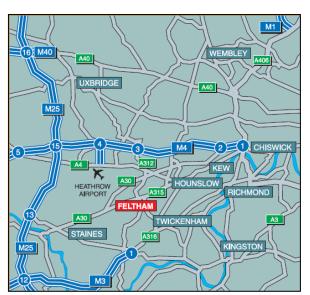

### Location

The building is located next to Feltham station. Feltham has access to the M3 (A316) 2 miles, M4 (3 miles) and in turn M25 (5 miles) and the National Motorway Network. Heathrow Airport is within 2 miles, with approximate journey times to London Waterloo (29 minutes) via Richmond (10 minutes) and Clapham Junction (18 minutes).