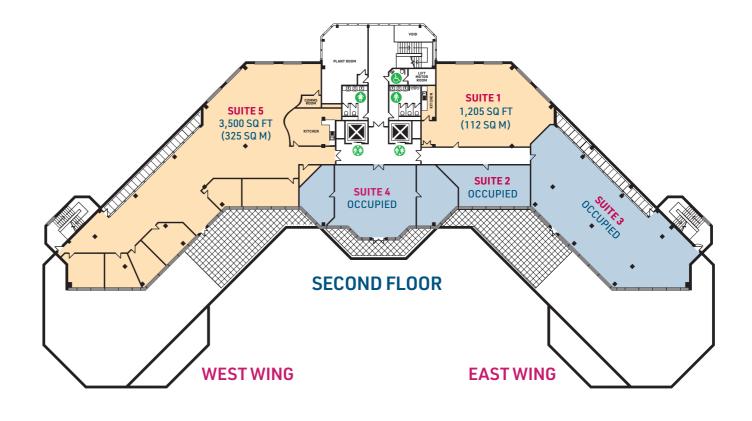

#### **SECOND FLOOR**

**SUITE 1:** 1,205 SQ FT (112 SQ M)

**SUITE 5:** 3,500 SQ FT (325 SQ M)

#### **ALL AREAS ARE MEASURED IN ACCORDANCE WITH IPMS3**

AVAILABLE OCCUPIED

**PARKING SPACES** 

**SUITE 1** - 3 SPACES

**SUITE 3** - 10 SPACES