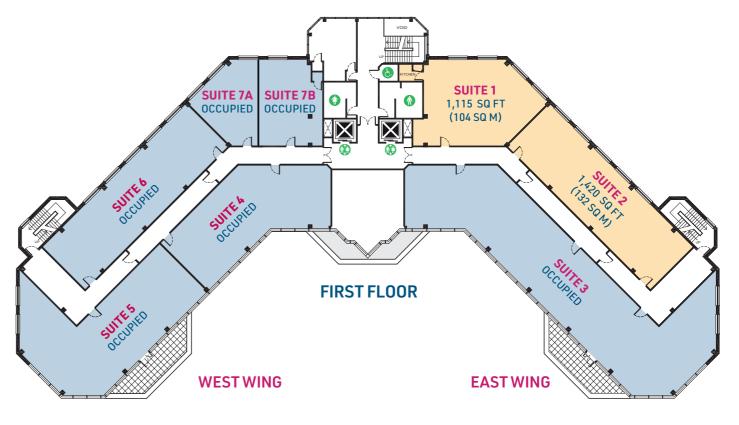

### **FIRST FLOOR**

**SUITE 1:** 1,115 SQ FT (104 SQ M) **SUITE 2:** 1,420 SQ FT (132 SQ M)

AVAILABLE OCCUPIED

**PARKING SPACES** 

**SUITE 1** - 3 SPACES **SUITE 2** - 4 SPACES

\* Available on a managed office agreement or a standard commercial lease