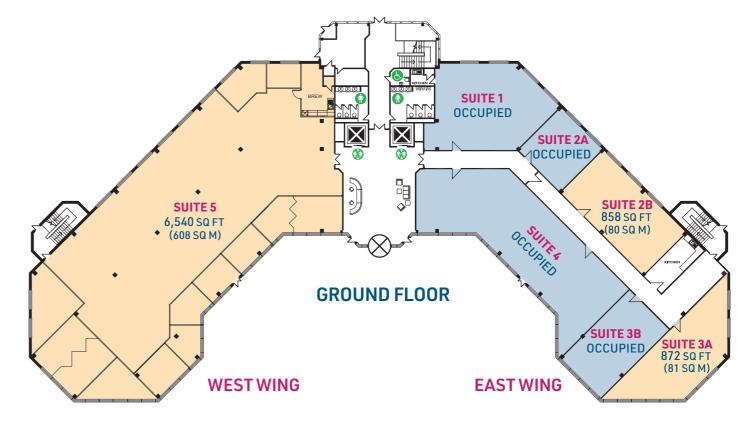

### **GROUND FLOOR**

**SUITE 2B:** 858 SQ FT (80 SQ M) **SUITE 3A:** 872 SQ FT (81 SQ M)

**SUITE 5**: 6,540 SQ FT (608 SQ M)

AVAILABLE OCCUPIED

**PARKING SPACES** 

**SUITE 2B** - 3 SPACES

**SUITE 3A** - 2 SPACES

**SUITE 5** - 18 SPACES

<sup>\*</sup> Available on a managed office agreement or a standard commercial lease