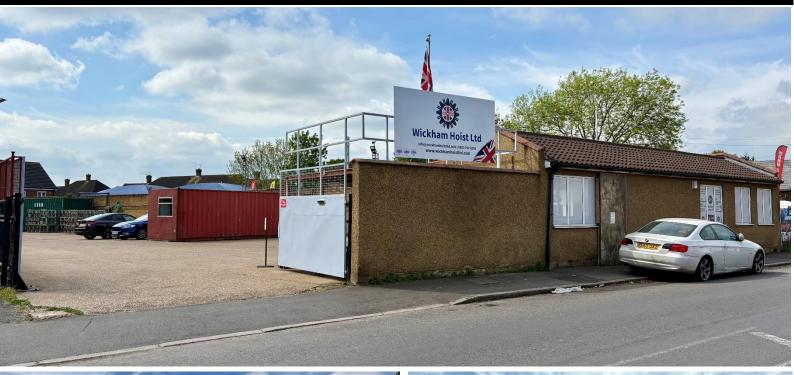

#### Location

The premises are located on Feltham Road close to the roundabout junction for B3003 Clockhouse Lane and B378 Convent Road. Ashford Town Centre is within ½ mile and Junction 1 of the M3 is approximately 2 miles. The property is well located for Heathrow Airport with Terminal 4 being within 3 miles.

#### Description

The site extends to approximately 0.3 acres and comprises an area of concrete hardstanding, a detached workshop unit with a minimum eaves height of 4m rising to 5m and an office block to the front. There is mezzanine storage in the workshop and attached covered loading. The offices benefit from a meeting room, kitchen area and WC's. The site is gated and benefits from external lighting and CCTV.

#### **Amenities**

- Yard with workshop and office block
- Close to Ashford Town Centre
- Within 2 miles of the motorway network
- Well located for Heathrow Airport
- Concrete hardstanding
- Secure gated site
- CCTV and external lighting
- EPC Rating D 97 Certificate