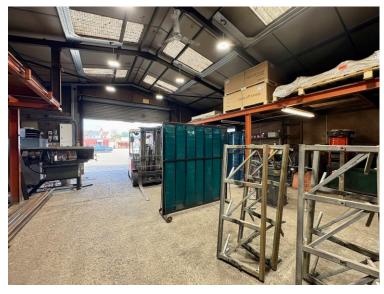

#### Description

The site extends to approximately 0.3 acres and comprises an area of concrete hardstanding, a detached workshop unit with a minimum eaves height of 4m rising to 5m and an office block to the front. There is mezzanine storage in the workshop and attached covered loading. The offices benefit from a meeting room, kitchen area and WC's. The site is gated and benefits from external lighting and CCTV.

#### Accommodation (approximate gross internal areas)

| Description           | Size                  |
|-----------------------|-----------------------|
| Overall Site          | 13,000 sq ft/0.3 acre |
| Concrete hardstanding | 9,750 sq ft           |
| Workshop              | 1,457 sq ft           |
| Mezzanine storage     | 850 sq ft             |
| Covered storage       | 338 sq ft             |
| Office Block          | 640 sq ft             |