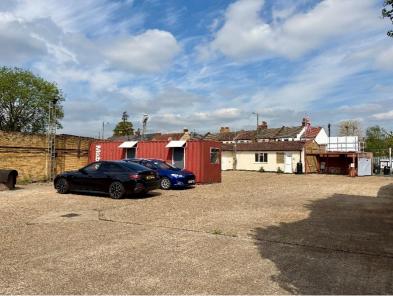

#### Description

The site extends to approximately 0.3 acres and comprises an area of concrete hardstanding, a detached workshop unit with a minimum eaves height of 4m rising to 5m and an office block to the front. There is mezzanine storage in the workshop and attached covered loading. The offices benefit from a meeting room, kitchen area and WC's. The site is gated and benefits from external lighting and CCTV.

#### Accommodation (approximate gross internal areas)

| Description           | Size                  |
|-----------------------|-----------------------|
| Overall Site          | 13,000 sq ft/0.3 acre |
| Concrete hardstanding | 9,750 sq ft           |
| Workshop              | 1,457 sq ft           |
| Mezzanine storage     | 850 sq ft             |
| Covered storage       | 338 sq ft             |
| Office Block          | 640 sq ft             |