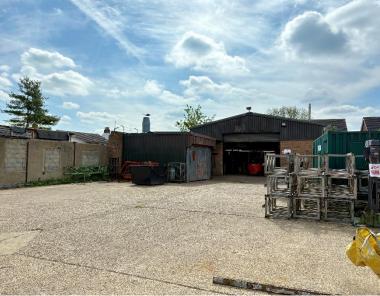

#### Description

The site extends to approximately 0.3 acres and comprises an area of concrete hardstanding, a detached workshop unit with a minimum eaves height of 4m rising to 5m and an office block to the front. There is mezzanine storage in the workshop and attached covered loading. The offices benefit from a meeting room, kitchen area and WC's. The site is gated and benefits from external lighting and CCTV.

#### Accommodation (approximate gross internal areas)

| Description           | Size                  |
|-----------------------|-----------------------|
| Overall Site          | 13,000 sq ft/0.3 acre |
| Concrete hardstanding | 9,750 sq ft           |
| Workshop              | 1,457 sq ft           |
| Mezzanine storage     | 850 sq ft             |
| Covered storage       | 338 sq ft             |
| Office Block          | 640 sq ft             |