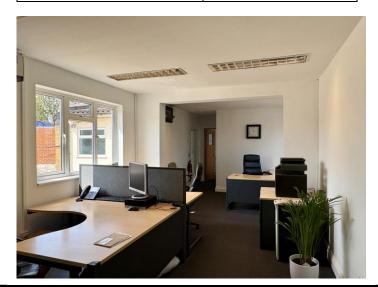

#### Description

The site extends to approximately 0.3 acres and comprises an area of concrete hardstanding, a detached workshop unit with a minimum eaves height of 4m rising to 5m and an office block to the front. There is mezzanine storage in the workshop and attached covered loading. The offices benefit from a meeting room, kitchen area and WC's. The site is gated and benefits from external lighting and CCTV.