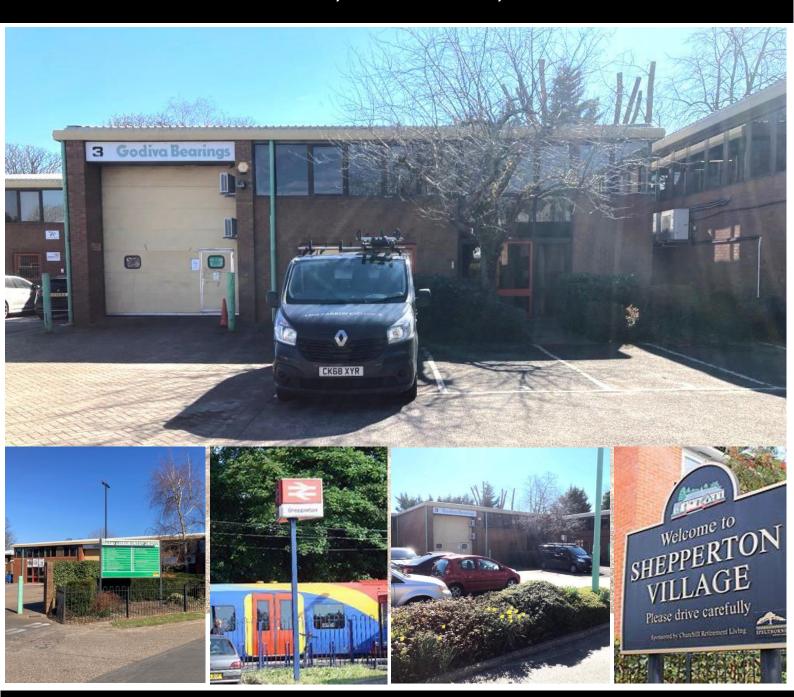

## **TO LET** | MODERN INDUSTRIAL/PRODUCTION UNIT

3,617 SQ FT (336.01 SQ M)

UNIT 3 SHEPPERTON BUSINESS PARK, GOVETT AVENUE, SHEPPERTON TW17 8BA.

- Production/Industrial use
- Up and over loading door
- Three phase power

#### Location

Shepperton Business Park is located to the north of Govett Avenue, immediately to the east of Shepperton Railway Station.

Communication links are excellent with Junction 1 of the M3 motorway approximately 3 miles to the northeast and the M3/M25 intersection some 4.5 miles to the west. Shepperton railway station provides a regular train service to central London. Heathrow Airport is approximately 7 miles to the north.

### Description

Unit 3 comprises a single storey light industrial/warehouse unit with offices at first floor level and a reception area on the ground floor. The building totals 3,617 sq.ft (gross external area). The building has been designed with high level windows to the factory/warehouse to allow natural daylight to mezzanine floor level, if required.

#### **Amenities**

- Up and over loading door
- 6m eaves height
- Lighting throughout
- 3 phase electricity
- Gated estate
- Wc
- Allocated car parking
- EPC Upon application