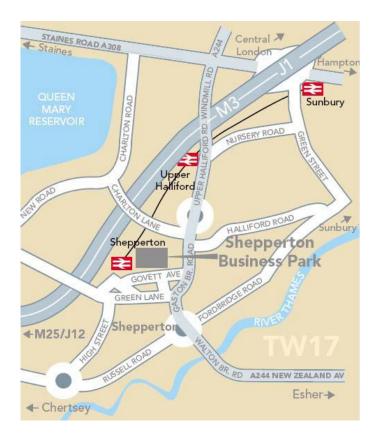

#### Location

Shepperton Business Park is located to the north of Govett Avenue, immediately to the east of Shepperton Railway Station.

Communication links are excellent with Junction 1 of the M3 motorway approximately 3 miles to the northeast and the M3/M25 intersection some 4.5 miles to the west. Shepperton railway station provides a regular train service to central London. Heathrow Airport is approximately 7 miles to the north.