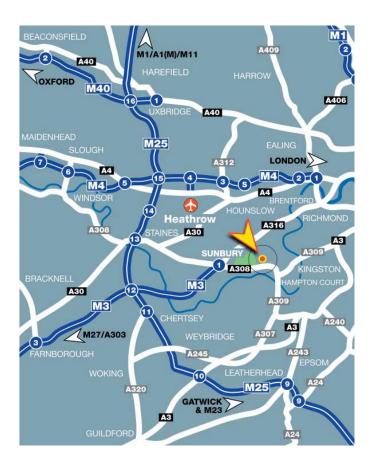

#### Location

Sandfield Industrial Estate is located in Oldfield Road, off the A308 which runs between Junction 1 of the M3 at Sunbury in the West and Kingston and the A3 to the East. The site is immediately adjacent to Kempton Park Racecourse. Junction 1 of the M3 is 2 miles, Hampton mainline station 0.5 miles, Heathrow Airport 5 miles, M25 Junction 12, 8 miles and Central London is approximately 12 miles from the estate.