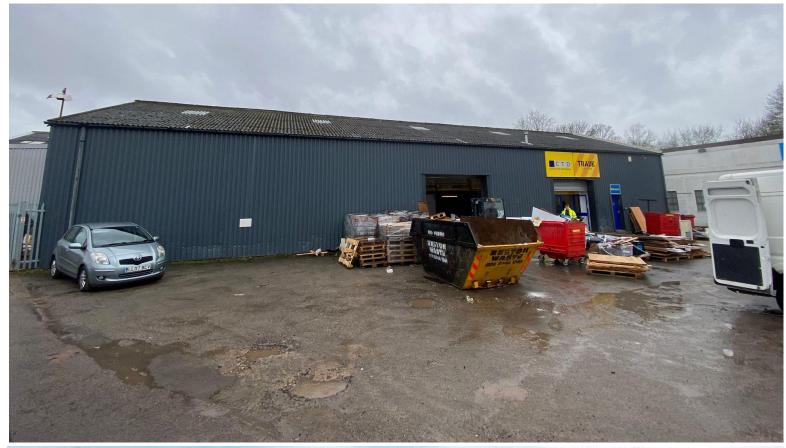

# **Description**

Sandfield Industrial Estate comprises a development of four warehouse/industrial units.

Unit C totals 6,417 sq ft warehouse, which includes a concrete levelled mezzanine floor of 2,091 sq. ft. The unit is due to be refurbished.

#### **Amenities**

- LED lighting throughout
- Gated estate
- 24 hour access
- One electrically operated loading door
- First floor concrete levelled mezzanine floor
- Large, shared yard
- Allocated car parking
- EPC Upon request