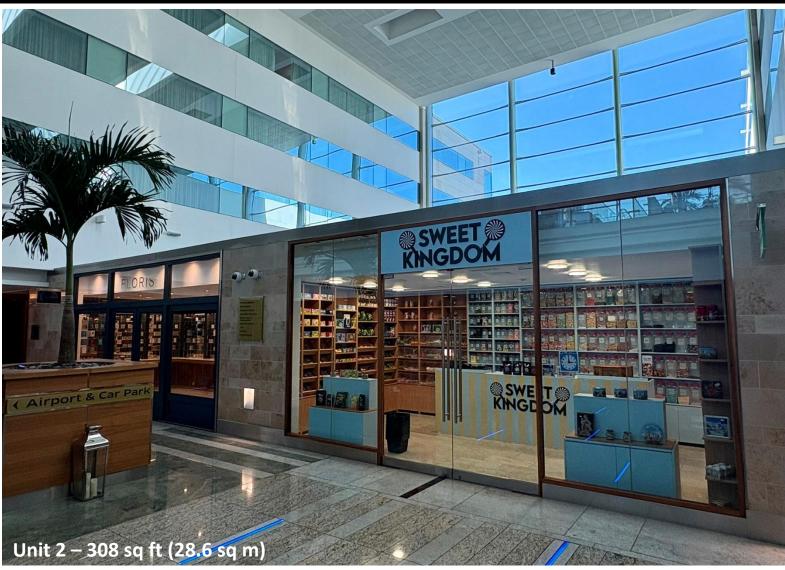

#### Description

The Sofitel London Heathrow is a 605 bedroom award winning hotel with exceptional event facilities including a 1300 guest banqueting suite, theatre and meeting rooms.

The available units are located in prime positions in the main reception area and range from 245 sq ft. Units 2 and 3 are opposite the escalator leading to the airport terminal walkway and are available separately or combined to provide 582 sq ft. They benefit from a wide frontage and air-conditioning. Unit 1 is located close to the reception area and opposite a large café bar.