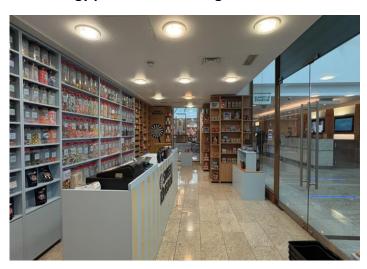

#### Description

The Sofitel London Heathrow is a 605 bedroom award winning hotel with exceptional event facilities including a 1300 guest banqueting suite, theatre and meeting rooms.

The available units are located in prime positions in the main reception area and range from 245 sq ft. Units 2 and 3 are opposite the escalator leading to the airport terminal walkway and are available separately or combined to provide 582 sq ft. They benefit from a wide frontage and air-conditioning. Unit 1 is located close to the reception area and opposite a large café bar.

#### **Amenities**

- Rarely available retail units at Sofitel T5
- Prime positions close terminal walkway
- Air-conditioning
- Fully inclusive rent
- Energy performance rating B-49