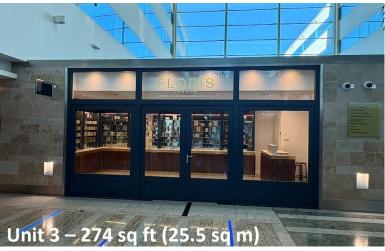

#### Description

The Sofitel London Heathrow is a 605 bedroom award winning hotel with exceptional event facilities including a 1300 guest banqueting suite, theatre and meeting rooms.

The available units are located in prime positions in the main reception area and range from 245 sq ft. Units 2 and 3 are opposite the escalator leading to the airport terminal walkway and are available separately or combined to provide 582 sq ft. They benefit from a wide frontage and air-conditioning. Unit 1 is located close to the reception area and opposite a large café bar.