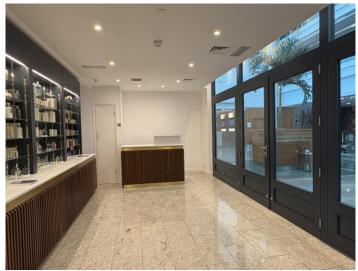

#### Description

The Sofitel London Heathrow is a 605 bedroom award winning hotel with exceptional event facilities including a 1300 guest banqueting suite, theatre and meeting rooms.

The available units are located in prime positions in the main reception area and range from 245 sq ft. Units 2 and 3 are opposite the escalator leading to the airport terminal walkway and are available separately or combined to provide 582 sq ft. They benefit from a wide frontage and air-conditioning. Unit 1 is located close to the reception area and opposite a large café bar.

#### **Amenities**

- Rarely available retail units at Sofitel T5
- Prime positions close terminal walkway
- Air-conditioning
- Fully inclusive rent
- Energy performance rating B-49