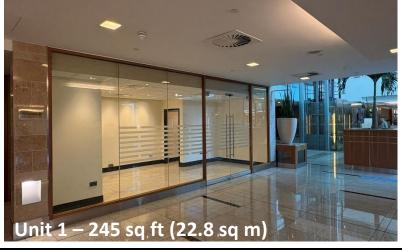

#### Description

The Sofitel London Heathrow is a 605 bedroom award winning hotel with exceptional event facilities including a 1300 guest banqueting suite, theatre and meeting rooms.

The available units are located in prime positions in the main reception area and range from 245 sq ft. Units 2 and 3 are opposite the escalator leading to the airport terminal walkway and are available separately or combined to provide 582 sq ft. They benefit from a wide frontage and air-conditioning. Unit 1 is located close to the reception area and opposite a large café bar.