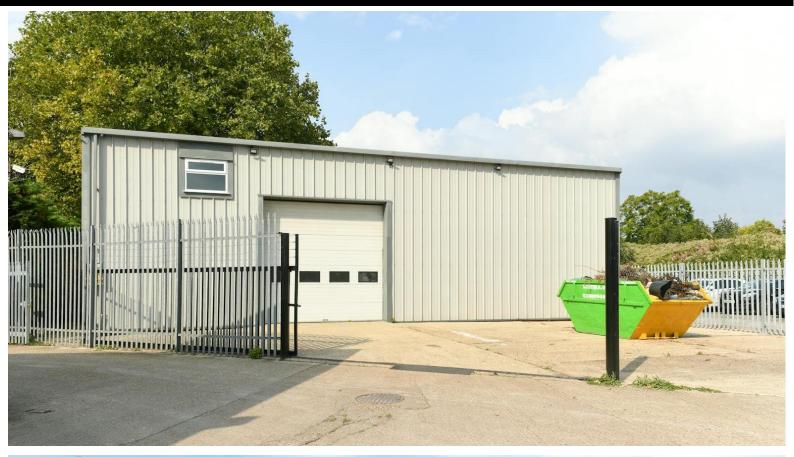

### **Description**

Sandfield Industrial Estate comprises a development of four warehouse/industrial units.

Unit E is a modern industrial / warehouse unit of steel portal frame construction with first floor office space.

The unit also benefits from a small yard area to the front of the premises.

#### **Amenities**

- LED lighting throughout
- Gated estate
- 24 hour access
- One loading door
- First floor office space
- Kitchenette
- Allocated car parking
- EPC C