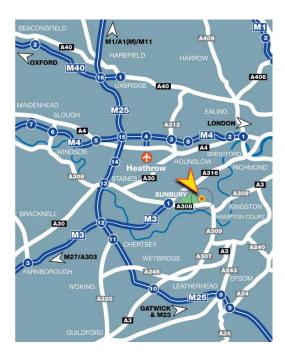

#### Location

Sandfield Industrial Estate is located in Oldfield Road, off the A308 which runs between Junction 1 of the M3 at Sunbury in the West and Kingston and the A3 to the East. The site is immediately adjacent to Kempton Park Racecourse. Junction 1 of the M3 is 2 miles, Hampton mainline station 0.5 miles, Heathrow Airport 5 miles, M25 Junction 12, 8 miles and Central London is approximately 12 miles from the estate.