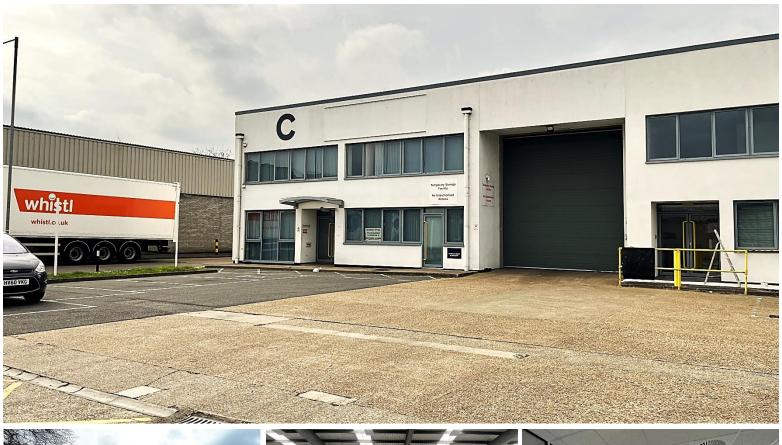

#### **Description**

Unit C1 is a modern end of terrace self-contained unit with ground and first floor offices and warehouse space with 6.1 metres eaves height. The unit benefits from 3 level access doors, 18 car parking space and offices with comfort cooling and LED lighting.

#### **Amenities**

- Modern Warehouse Unit
- 3 level access doors (1 front and 2 rear)
- 6.1 metre eaves height
- Comfort cooling and heating to offices
- LED lighting to offices
- Recently refurbished WC's
- 18 car parking spaces
- EPC Rating B 40