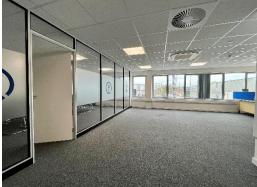

#### **Description**

Unit C1 is a modern end of terrace self-contained unit with ground and first floor offices and warehouse space with 6.1 metres eaves height. The unit benefits from 3 level access doors, 18 car parking space and offices with comfort cooling and LED lighting.

#### **Amenities**

- Modern Warehouse Unit
- 3 level access doors (1 front and 2 rear)
- 6.1 metre eaves height
- Comfort cooling and heating to offices
- LED lighting to offices
- Recently refurbished WC's
- 18 car parking spaces
- EPC Rating B 40