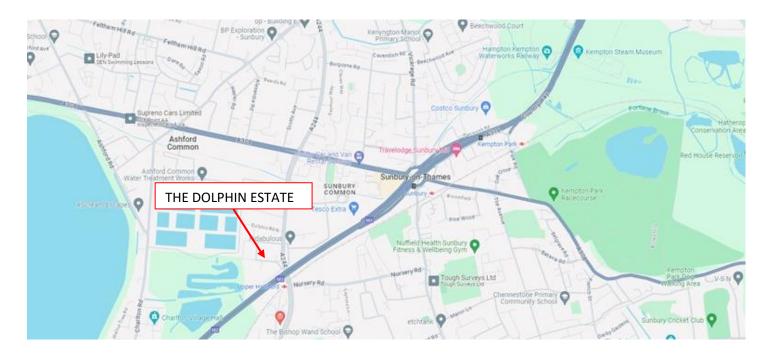

#### Location

The Dolphin Estate is located off Windmill Road, Sunbury, with approximately 1.2 miles of the M3 Junction 1/A316 and less than 5 miles south of Heathrow Airport. Upper Halliford Station is a short walk being only 0.5 mile away.