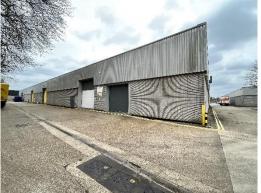

#### **Description**

Unit C1 is a modern end of terrace self-contained unit with ground and first floor offices and warehouse space with 6.1 metres eaves height. The unit benefits from 3 level access doors, 18 car parking space and offices with comfort cooling and LED lighting.

#### **Amenities**

- Modern Warehouse Unit
- 3 level access doors (1 front and 2 rear)
- 6.1 metre eaves height
- Comfort cooling and heating to offices
- LED lighting to offices
- Recently refurbished WC's
- 18 car parking spaces
- EPC Rating B 40