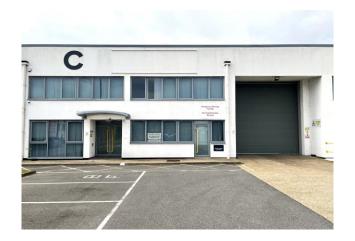

#### **Description**

Unit C1 is a modern end of terrace self-contained unit with ground and first floor offices and warehouse space with 6.1 metres eaves height. The unit benefits from 3 level access doors, 18 car parking space and offices with comfort cooling and LED lighting.

#### **Amenities**

- Modern Warehouse Unit
- 3 level access doors (1 front and 2 rear)
- 6.1 metre eaves height
- Comfort cooling and heating to offices
- LED lighting to offices
- Recently refurbished WC's
- 18 car parking spaces
- EPC Rating B 40