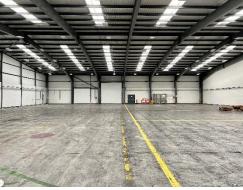

#### **Description**

Unit C1 is a modern end of terrace self-contained unit with ground and first floor offices and warehouse space with 6.1 metres eaves height. The unit benefits from 3 level access doors, 18 car parking space and offices with comfort cooling and LED lighting.

#### **Amenities**

- Modern Warehouse Unit
- 3 level access doors (1 front and 2 rear)
- 6.1 metre eaves height
- Comfort cooling and heating to offices
- LED lighting to offices
- Recently refurbished WC's
- 18 car parking spaces
- EPC Rating B 40