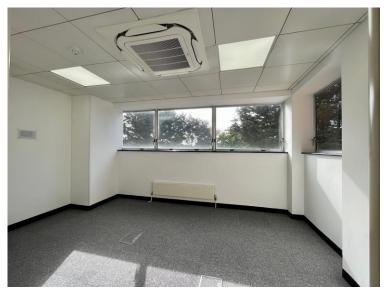

#### **Availability**

The office suites are on the first floor with access to shared WC facilities and kitchenette. Suite 2A is immediately available and benefits from LED lighting and a partitioned meeting room. Suite 1D is available from March 2024.

#### Amenities

- Air-conditioned offices
- LED lighting
- Floorbox powerpoints
- Allocated parking
- Free parking on Church Road (2 hours)
- Shared WC's
- Entrance lobby with seating
- Passenger lift
- Energy Performance Rating C 68