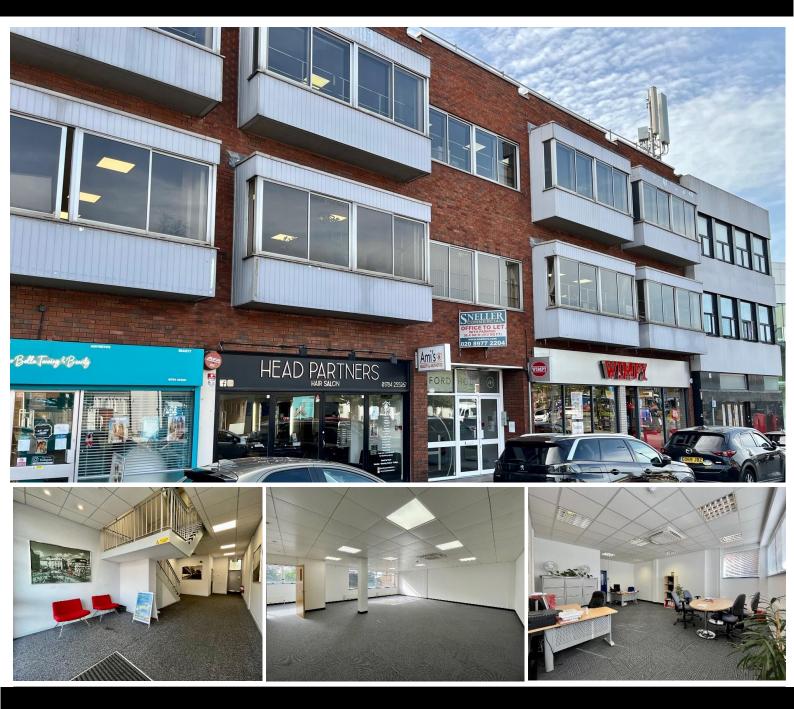

#### Location

Ashford House is situated in the centre of the Town Centre with the benefit of all the local amenities available. It is ideally located for Heathrow Airport (Terminal 4 - 3.2 miles) and the motorway network with the M25 Junction 13 being only 3.5 miles.

#### **Availability**

The office suites are on the first floor with access to shared WC facilities and kitchenette. Suite 2A is immediately available and benefits from LED lighting and a partitioned meeting room. Suite 1D is available from March 2024.