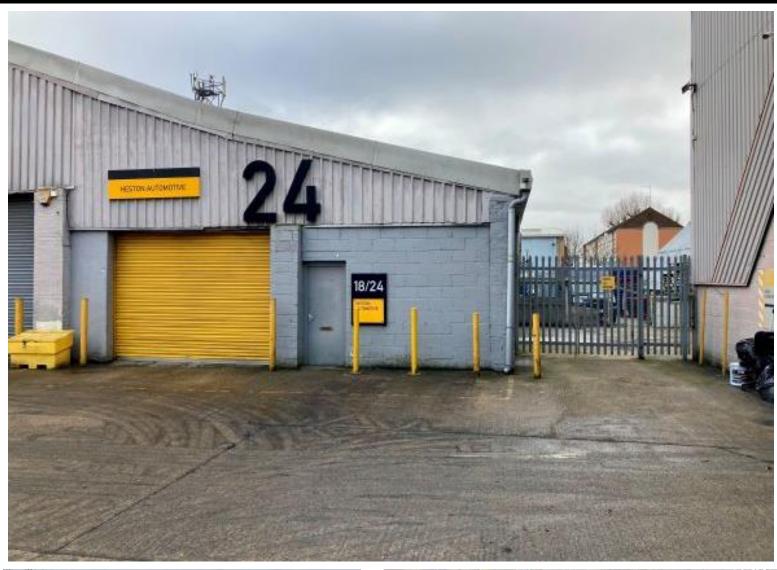

## **Description**

Unit 18/24 provides an end of terrace industrial/warehouse unit with an additional storage building and small self contained yard.

The loading access is via a single electric door at the front of the unit.

### **Amenities**

- End of terrace unit
- 24/7 access
- On site caretaker/night security
- Three phase power
- Two loading doors
- Small self contained yard
- LED lighting throughout
- WC
- EPC rating upon application