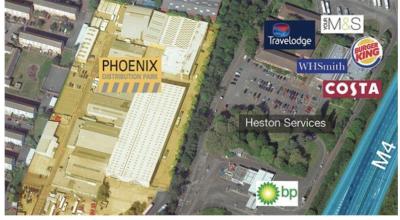

### Location

Phoenix Distribution Park is accessed off Cranford Lane and is situated 1 mile from Junction 3 of the M4 and 3 miles from the M25. Heathrow Airport is approximately 2 miles distant and Hounslow Town Centre, which supplies all banking and retail facilities, is approximately 3 miles.