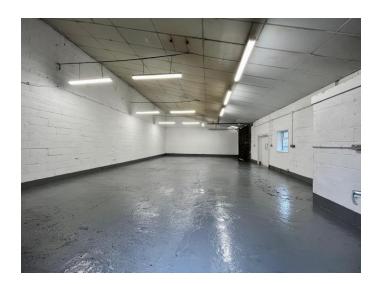

## **Description**

Unit 18/24 provides an end of terrace industrial/warehouse unit with an additional storage building and small self contained yard.

The loading access is via a single electric door at the front of the unit.

### **Amenities**

- End of terrace unit
- 24/7 access
- On site caretaker/night security
- Three phase power
- Two loading doors
- Small self contained yard
- LED lighting throughout
- WC
- EPC rating upon application