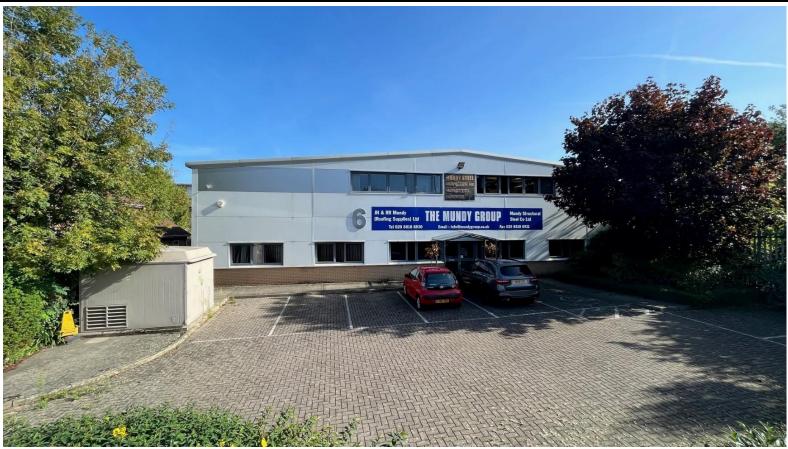

# **Description**

The property comprises a self contained single Storey modern warehouse/industrial unit of steel portal frame construction with a pitched roof incorporating translucent roof panels. The eaves height is approximately 5m rising to 6m.

The premises benefits from secure yards/parking to the rear and front of the premises as well as offices on the ground and first floor with entrance lobby, WC's and a kitchen.

## **Amenities**

- Modern self contained unit with secure yards
- Two loading doors
- 3 phase power
- 5 metre eaves height rising to 6m
- Forecourt with allocated car parking
- Ground and first floor offices
- Comfort cooling in the offices
- Gas blower heater in the warehouse
- Lighting throughout
- WC's and kitchen
- Energy Performance Certificate C