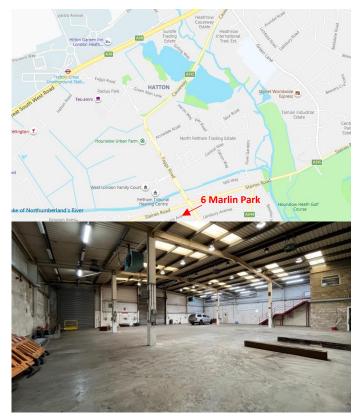

### Location

Unit 6 Marlin Park is situated on the North Feltham Trading Estate in Central Way, close to its junction with Faggs Road (A312) and within 2 miles of Heathrow Terminal 4. The M4 Motorway (Junction 3) is approx 2 miles distant providing access Central London and The West. Hatton Cross underground station (Piccadilly Line) is within a mile and an approx. 15 min walk. A Tesco Superstore is also within a short walk (approx. 3 mins).

# **Description**

The property comprises a self contained single Storey modern warehouse/industrial unit of steel portal frame construction with a pitched roof incorporating translucent roof panels. The eaves height is approximately 5m rising to 6m.