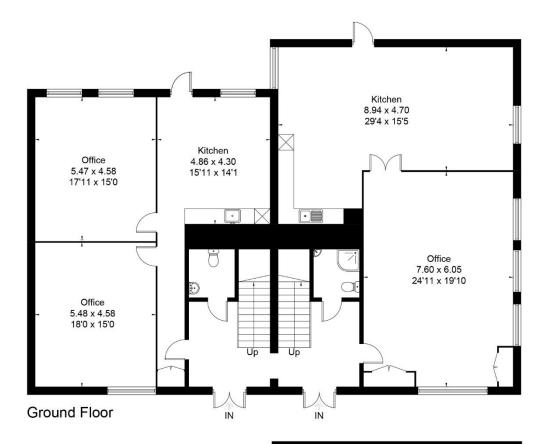

### **Floor Plans**

## Floor areas (net internal)

| Unit 6 | 164 sq m | 1,765 sq ft |
|--------|----------|-------------|
| Unit 7 | 196 sq m | 2,114 sq ft |
| TOTAL  | 360 sq m | 3,879 sq ft |