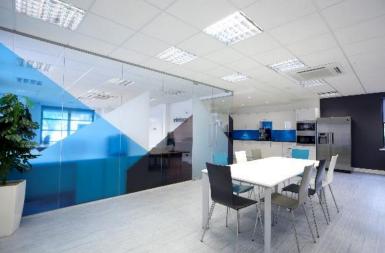

### Description

6 & 7 Windmill Business Village are self-contained two storey office units with the benefit of an existing fit out including separate offices, meeting rooms and kitchen/breakout areas. They are available separately or together and are currently interconnected at ground floor and first floor.

### **Amenities**

- Purpose built office park
- Self-contained units
- Comfort cooling and heating
- Existing fit out
- Accessible WC
- Shower (Unit 7)
- 13 car parking spaces in total (1:298 sq ft)
- Energy Performance Rating C-69