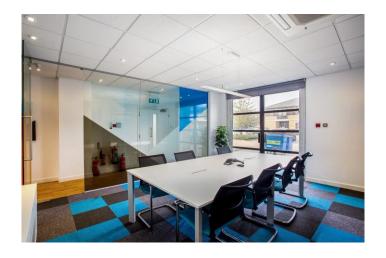

### Description

6 & 7 Windmill Business Village are self-contained two storey office units with the benefit of an existing fit out including separate offices, meeting rooms and kitchen/breakout areas. They are available separately or together and are currently interconnected at ground floor and first floor.

### **Amenities**

- Purpose built office park
- Self-contained units
- Comfort cooling and heating
- Existing fit out
- Accessible WC
- Shower (Unit 7)
- 13 car parking spaces in total (1:298 sq ft)
- Energy Performance Rating C-69