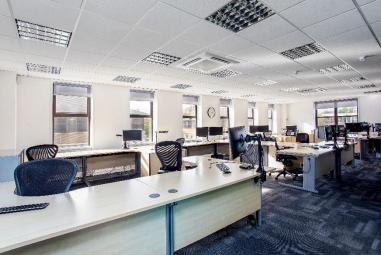

### Description

6 & 7 Windmill Business Village are self-contained two storey office units with the benefit of an existing fit out including separate offices, meeting rooms and kitchen/breakout areas. They are available separately or together and are currently interconnected at ground floor and first floor.

### **Amenities**

- Purpose built office park
- Self-contained units
- Comfort cooling and heating
- Existing fit out
- Accessible WC
- Shower (Unit 7)
- 13 car parking spaces in total (1:298 sq ft)
- Energy Performance Rating C-69