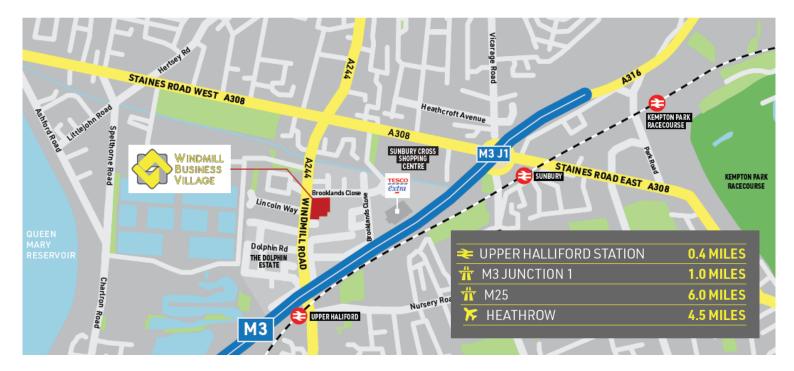

#### Location

Windmill Business Village is located on the corner of Windmill Road and Brooklands Close. The M3 (J1) is within a mile and provides excellent access to Central London and the motorway network. Tesco Superstore is within a short walk and there are a good range of local amenities at Sunbury Cross Shopping Centre. Upper Halliford station is approximately 0.4 miles and provides a regular service to London Waterloo.