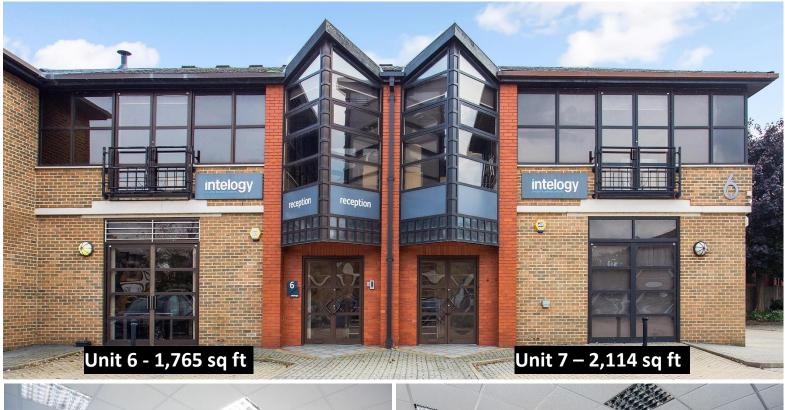

### Description

6 & 7 Windmill Business Village are self-contained two storey office units with the benefit of an existing fit out including separate offices, meeting rooms and kitchen/breakout areas. They are available separately or together and are currently interconnected at ground floor and first floor.

## Floor areas (net internal)

| Unit 6 | 164 sq m | 1,765 sq ft |
|--------|----------|-------------|
| Unit 7 | 196 sq m | 2,114 sq ft |
| TOTAL  | 360 sq m | 3,879 sq ft |