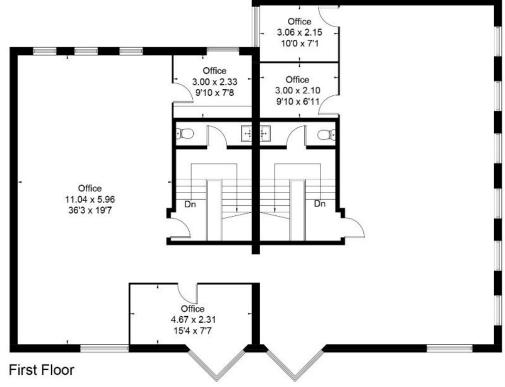

### **Floor Plans**

## Floor areas (net internal)

| Unit 6 | 164 sq m | 1,765 sq ft |
|--------|----------|-------------|
| Unit 7 | 196 sq m | 2,114 sq ft |
| TOTAL  | 360 sq m | 3,879 sq ft |