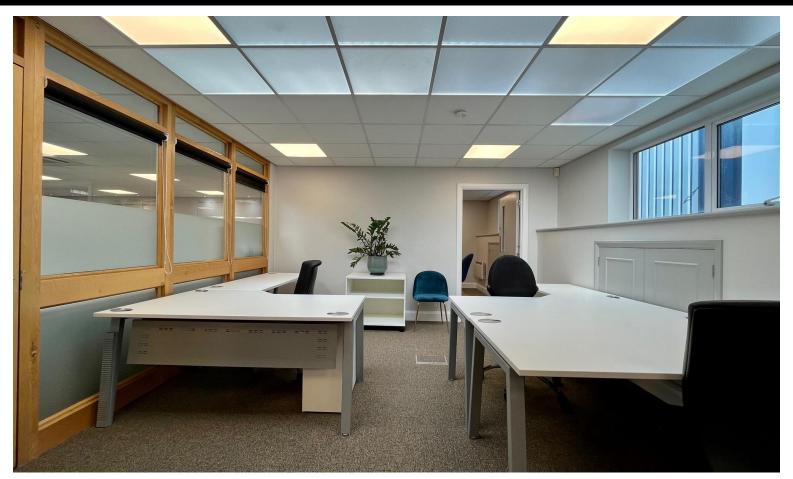

#### Description

The suite is accessed via our client's office. Tenants have the use of the shared kitchen and WC facilities on first and ground floor. Furniture is included and the suite benefits from a main open plan area and a separate room which could be used as a meeting room.

#### Amenities

- Modern office space
- Furnished
- Air-conditioning
- LED lighting
- Meeting room/separate large office
- Shared kitchen facility
- Shared WC's
- Ample parking
- 1/2 mile from Byfleet and New Haw Station
- Energy Performance Rating C 71