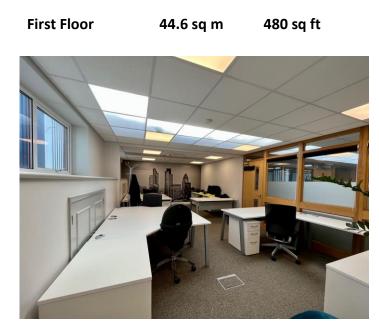

## FIRST FLOOR FURNISHED OFFICE SUITE TO LET 480 Sq ft (44.6 sq m)

4 The Circuit Centre, Avro Way, Weybridge, Surrey KT13 OYT

- Air-conditioning
- LED Lighting
- Separate Office/Meeting Room
- Shared Kitchen and WC's
- Car parking
- £900 pm + VAT

#### Accommodation

Part first floor is available:-