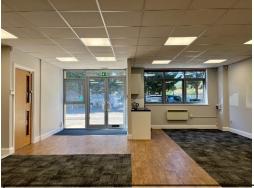

# Description

A ground floor office suite in a modern two storey building with the benefit of air-conditioning and LED lighting. The space is predominantly open plan with a kitchen area and a large separate office/meeting room. The suite benefits from its own access and tenant have use of shared WC facilities on the ground floor.

## **Amenities**

- Modern office space
- Air-conditioning
- LED lighting
- Kitchen area
- Meeting room/separate large office
- Shared WC's
- Separate entrance
- Ample parking
- ½ mile from Byfleet and New Haw Station
- Energy Performance Rating C 71