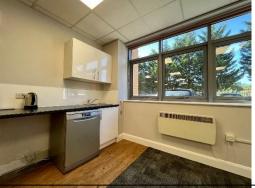

# Description

A ground floor office suite in a modern two storey building with the benefit of air-conditioning and LED lighting. The space is predominantly open plan with a kitchen area and a large separate office/meeting room. The suite benefits from its own access and tenant have use of shared WC facilities on the ground floor.

## **Amenities**

- Modern office space
- Air-conditioning
- LED lighting
- Kitchen area
- Meeting room/separate large office
- Shared WC's
- Separate entrance
- Ample parking
- ½ mile from Byfleet and New Haw Station
- Energy Performance Rating C 71