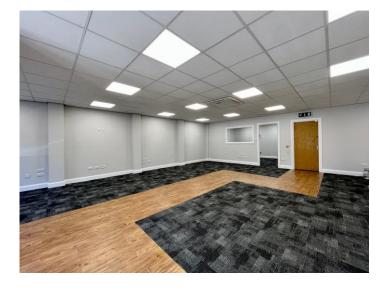

# Description

A ground floor office suite in a modern two storey building with the benefit of air-conditioning and LED lighting. The space is predominantly open plan with a kitchen area and a large separate office/meeting room. The suite benefits from its own access and tenant have use of shared WC facilities on the ground floor.

## **Accommodation**

The ground floor office area is available:-

Ground Floor 90 sq m 968 sq ft