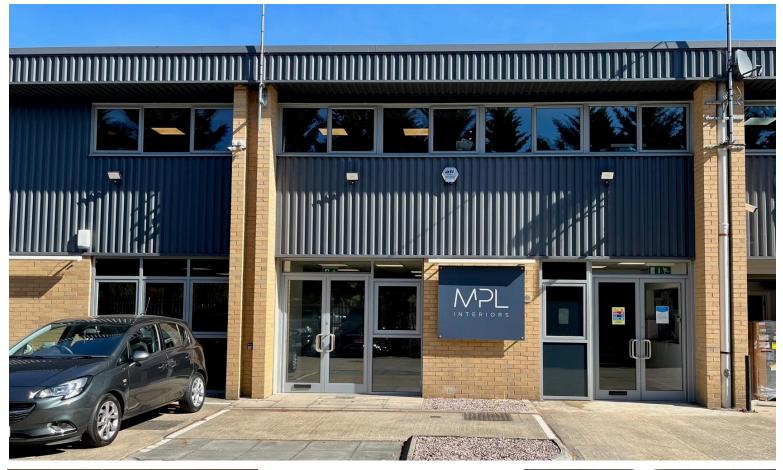

# HIGH QUALITY OFFICES TO LET ON INCLUSIVE RENT 968 Sq ft (90 sq m)

4 The Circuit Centre, Avro Way, Weybridge, Surrey KT13 0YT

- Air-conditioning
- LED Lighting
- Meeting room

- Kitchen
- Car parking
- All inclusive rent

#### Location

The Circuit Centre, on the established Brooklands Estate, is a small development comprising light industrial/office units. Byfleet and New Haw mainline railway station is within 1/2 mile of the estate with a journey time of 40 minutes to London Waterloo.

# Description

A ground floor office suite in a modern two storey building with the benefit of air-conditioning and LED lighting. The space is predominantly open plan with a kitchen area and a large separate office/meeting room. The suite benefits from its own access and tenant have use of shared WC facilities on the ground floor.