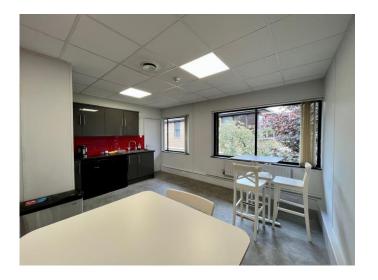

## Description

The available accommodation comprises a first floor wing within a self-contained building. The first floor office suite benefits from excellent natural light and an existing fit out providing separate offices, a reception area, meeting rooms and a comms area. The suite also benefits from its own male and female wc's and kitchen/breakout room.

### **Amenities**

- Comfort cooling
- LED lighting
- Exclusive male and female WC's
- Good natural light
- Reception area
- Boardroom
- Kitchen
- Barrier controlled car park
- 7 allocated car spaces
- Energy Performance Rating C-61