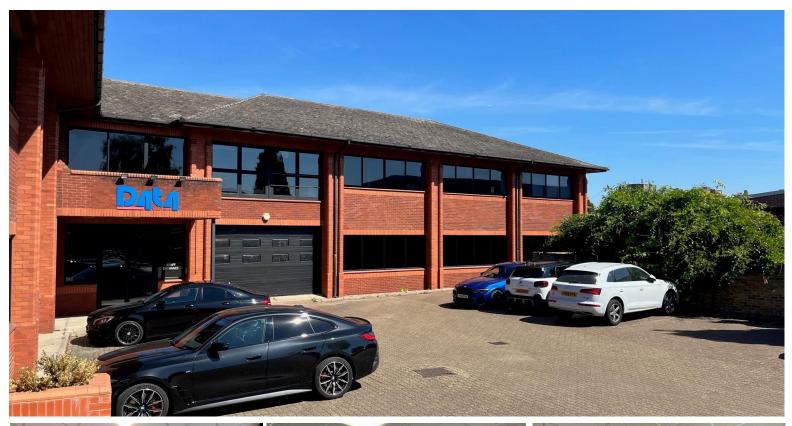

#### Location

The property is conveniently situated off Windmill Road, Sunbury-on-Thames, within one mile of the M3 (Junction 1) for access to Central London and the M25. The property is also well located for Heathrow Airport. Upper Halliford Rail Station is within 400 metres and provides a regular service to London Waterloo.

## Description

The available accommodation comprises a first floor wing within a self-contained building. The first floor office suite benefits from excellent natural light and an existing fit out providing separate offices, a reception area, meeting rooms and a comms area. The suite also benefits from its own male and female wc's and kitchen/breakout room.