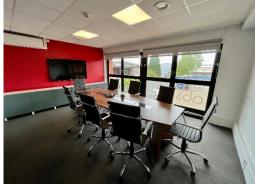

## Description

The available accommodation comprises a first floor wing within a self-contained building. The first floor office suite benefits from excellent natural light and an existing fit out providing separate offices, a reception area, meeting rooms and a comms area. The suite also benefits from its own male and female wc's and kitchen/breakout room.

### **Amenities**

- Comfort cooling
- LED lighting
- Exclusive male and female WC's
- Good natural light
- Reception area
- Boardroom
- Kitchen
- Barrier controlled car park
- 7 allocated car spaces
- Energy Performance Rating C-61