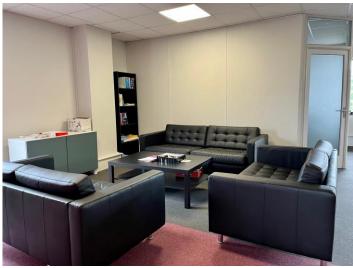

## Description

The available accommodation comprises a first floor wing within a self-contained building. The first floor office suite benefits from excellent natural light and an existing fit out providing separate offices, a reception area, meeting rooms and a comms area. The suite also benefits from its own male and female wc's and kitchen/breakout room.

### **Amenities**

- Comfort cooling
- LED lighting
- Exclusive male and female WC's
- Good natural light
- Reception area
- Boardroom
- Kitchen
- Barrier controlled car park
- 7 allocated car spaces
- Energy Performance Rating C-61