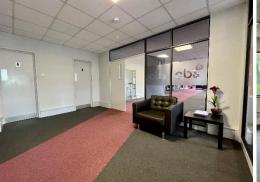

## Description

The available accommodation comprises a first floor wing within a self-contained building. The first floor office suite benefits from excellent natural light and an existing fit out providing separate offices, a reception area, meeting rooms and a comms area. The suite also benefits from its own male and female wc's and kitchen/breakout room.

### **Amenities**

- Comfort cooling
- LED lighting
- Exclusive male and female WC's
- Good natural light
- Reception area
- Boardroom
- Kitchen
- Barrier controlled car park
- 7 allocated car spaces
- Energy Performance Rating C-61