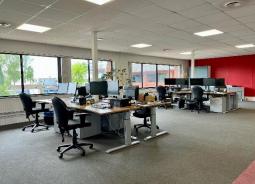

## Description

The available accommodation comprises a first floor wing within a self-contained building. The first floor office suite benefits from excellent natural light and an existing fit out providing separate offices, a reception area, meeting rooms and a comms area. The suite also benefits from its own male and female wc's and kitchen/breakout room.