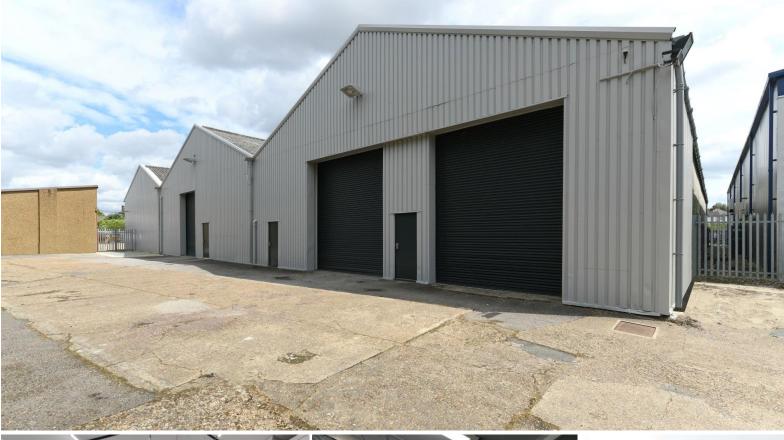

### **Description**

The premises are arranged as 2 bays (which can be let separately if required), on a self contained secure site.

The unit is of blockwork construction with purlin roof structure brick and cladding elevations with a total of five loading doors and a minimum height of 4.84m. In addition, the premises benefits from a secure yard to the front and rear totaling approximately 15,000 sq ft.

#### **Amenities**

- Large secure yard
- LED lighting throughout
- Minimum eaves height 4.85m
- Three phase power
- 24 hour access
- Total of 5 loading doors
- First floor office space
- Allocated car parking
- Suitable for motor trade
- EPC B