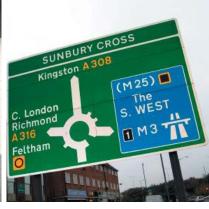

#### Location

Sandfield Industrial Estate is located in Oldfield Road, off the A308 which runs between Junction 1 of the M3 at Sunbury in the West and Kingston and the A3 to the East. The site is immediately adjacent to Kempton Park Racecourse. Junction 1 of the M3 is 2 miles, Hampton mainline station 0.5 miles, Heathrow Airport 5 miles, M25 Junction 12, 8 miles and Central London is approximately 12 miles from the estate.