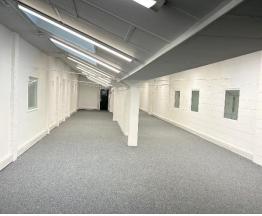

#### **Amenities**

- Large secure yard
- LED lighting throughout
- Minimum eaves height 4.85m
- Three phase power
- 24 hour access
- Total of 5 loading doors
- First floor office space
- Allocated car parking
- Suitable for motor trade
- EPC B