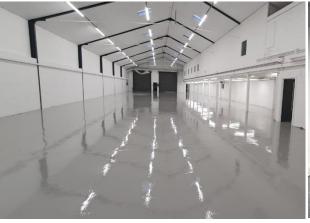

### **Description**

The premises are arranged as 2 bays (which can be let separately if required), on a self contained secure site.

The unit is of blockwork construction with purlin roof structure brick and cladding elevations with a total of five loading doors and a minimum height of 4.84m. In addition, the premises benefits from a secure yard to the front and rear totaling approximately 15,000 sq ft.

#### **Amenities**

- Large secure yard
- LED lighting throughout
- Minimum eaves height 4.85m
- Three phase power
- 24 hour access
- Total of 5 loading doors
- First floor office space
- Allocated car parking
- Suitable for motor trade
- EPC B