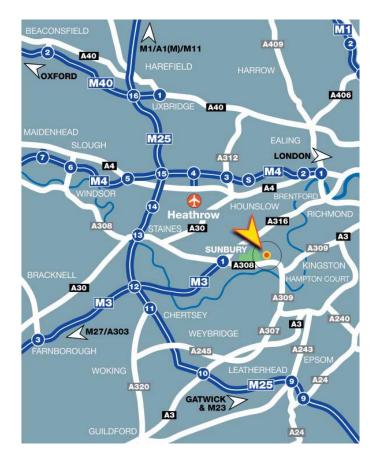

#### Location

Sandfield Industrial Estate is located in Oldfield Road, off the A308 which runs between Junction 1 of the M3 at Sunbury in the West and Kingston and the A3 to the East. The site is immediately adjacent to Kempton Park Racecourse. Junction 1 of the M3 is 2 miles, Hampton mainline station 0.5 miles, Heathrow Airport 5 miles, M25 Junction 12, 8 miles and Central London is approximately 12 miles from the estate.