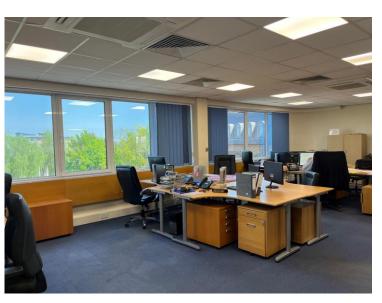

#### **Accommodation**

The entire 3<sup>rd</sup> floor office area is available with the benefit of an existing fit out including kitchen/staff room, boardroom a reception and office areas. The floor offers good natural light and excellent views.

#### **Amenities**

- Adjacent to Station and M3 (Junction 1)
- Comfort cooling and heating
- Modern reception area
- Newly refurbished WC's
- Existing fit out available
- Good natural light and views
- Garden area with seating
- Passenger lift
- Security barrier to car park
- Allocated parking
- EPC Pending