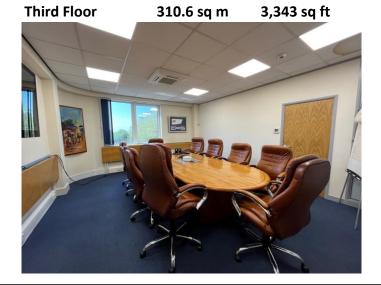

# OFFICES ADJACENT TO SUNBURY STATION 3,343 Sq ft (311 sq m)

Grosvenor House, 4-7 Station Road, Sunbury-on-Thames TW16 6SB

- Adjacent to Sunbury Station
- Adjacent to Junction 1 M3/A316
- Secure On Site Parking
- Existing Fit Out

#### **Accommodation**

The entire 3<sup>rd</sup> floor office area is available with the benefit of an existing fit out including kitchen/staff room, boardroom a reception and office areas. The floor offers good natural light and excellent views.