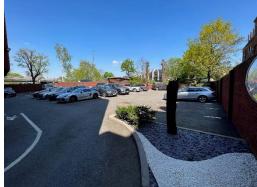

#### Description

Grosvenor House is a modern building providing office accommodation over 4 floors with a car park to the rear. The building benefits from a reception area, recently modernised WC's and a passenger lift. There is a small garden area with seating to the front of the building and the car park is accessed via a security barrier.

#### **Amenities**

- Adjacent to Station and M3 (Junction 1)
- Comfort cooling and heating
- Modern reception area
- Newly refurbished WC's
- Existing fit out available
- Good natural light and views
- Garden area with seating
- Passenger lift
- Security barrier to car park
- Allocated parking
- EPC Pending