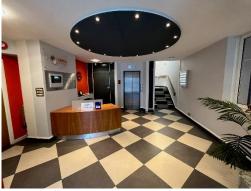

#### Description

Grosvenor House is a modern building providing office accommodation over 4 floors with a car park to the rear. The building benefits from a reception area, recently modernised WC's and a passenger lift. There is a small garden area with seating to the front of the building and the car park is accessed via a security barrier.

#### **Amenities**

- Adjacent to Station and M3 (Junction 1)
- Comfort cooling and heating
- Modern reception area
- Newly refurbished WC's
- Existing fit out available
- Good natural light and views
- Garden area with seating
- Passenger lift
- Security barrier to car park
- Allocated parking
- EPC Pending