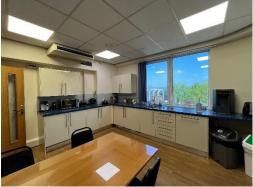

#### **Accommodation**

The entire 3<sup>rd</sup> floor office area is available with the benefit of an existing fit out including kitchen/staff room, boardroom a reception and office areas. The floor offers good natural light and excellent views.

#### **Amenities**

- Adjacent to Station and M3 (Junction 1)
- Comfort cooling and heating
- Modern reception area
- Newly refurbished WC's
- Existing fit out available
- Good natural light and views
- Garden area with seating
- Passenger lift
- Security barrier to car park
- Allocated parking
- EPC Pending