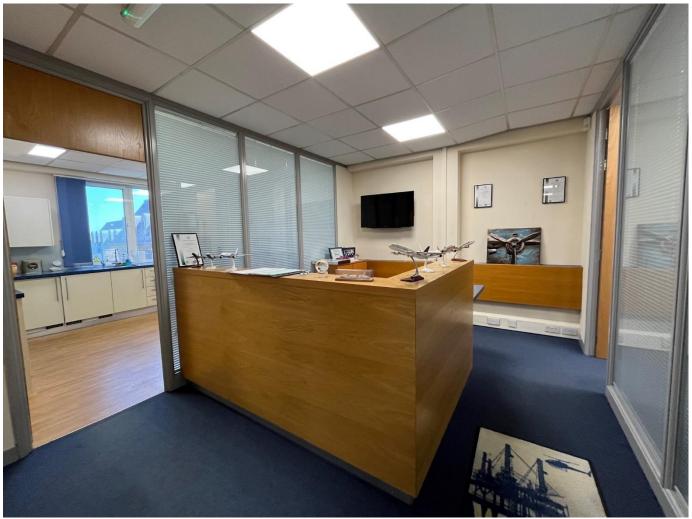

#### **Accommodation**

The entire 3<sup>rd</sup> floor office area is available with the benefit of an existing fit out including kitchen/staff room, boardroom a reception and office areas. The floor offers good natural light and excellent views.

#### **Amenities**

- Adjacent to Station and M3 (Junction 1)
- Comfort cooling and heating
- Modern reception area
- Newly refurbished WC's
- Existing fit out available
- Good natural light and views
- Garden area with seating
- Passenger lift
- Security barrier to car park
- Allocated parking
- EPC Pending