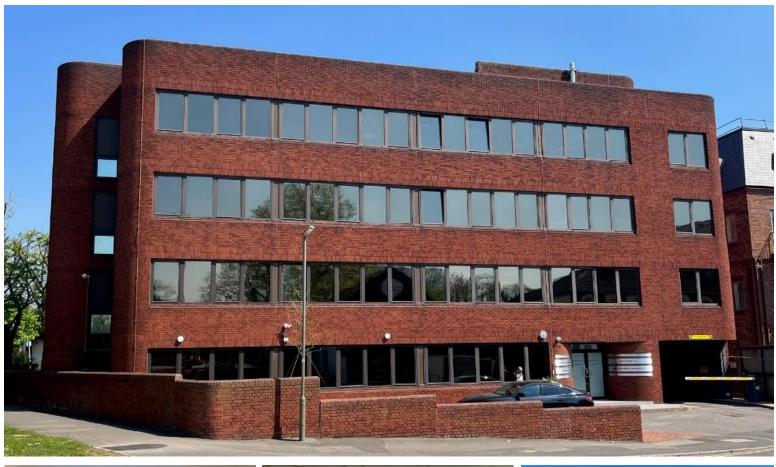

#### Location

Grosvenor House is prominently situated on Station Road at Sunbury Cross. Access to the motorway network is excellent being located at Junction 1 of the M3. The nearby centres of Staines, Hounslow, Kingston and Richmond are easily accessed by the A308 and A316. The building is adjacent to Sunbury Station which provides a regular direct service to London Waterloo. A good range of local amenities are close by including a Tesco Extra and Sunbury Cross Shopping Centre.

#### Description

Grosvenor House is a modern building providing office accommodation over 4 floors with a car park to the rear. The building benefits from a reception area, recently modernised WC's and a passenger lift. There is a small garden area with seating to the front of the building and the car park is accessed via a security barrier.