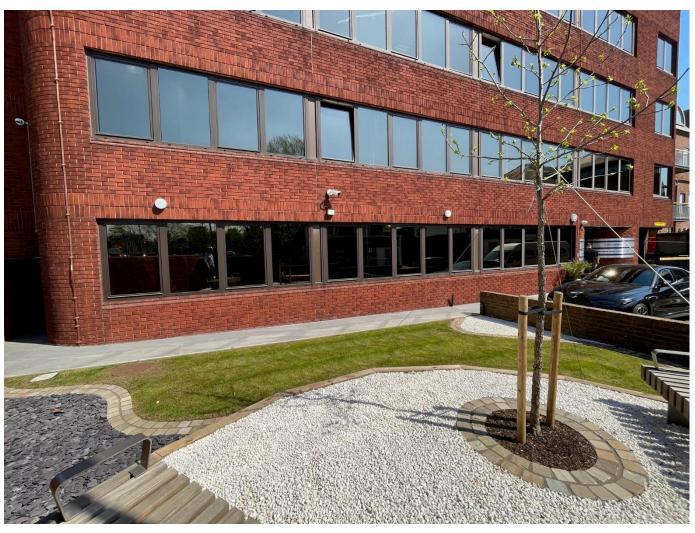

#### Description

Grosvenor House is a modern building providing office accommodation over 4 floors with a car park to the rear. The building benefits from a reception area, recently modernised WC's and a passenger lift. There is a small garden area with seating to the front of the building and the car park is accessed via a security barrier.

#### **Amenities**

- Adjacent to Station and M3 (Junction 1)
- Comfort cooling and heating
- Modern reception area
- Newly refurbished WC's
- Existing fit out available
- Good natural light and views
- Garden area with seating
- Passenger lift
- Security barrier to car park
- Allocated parking
- EPC Pending