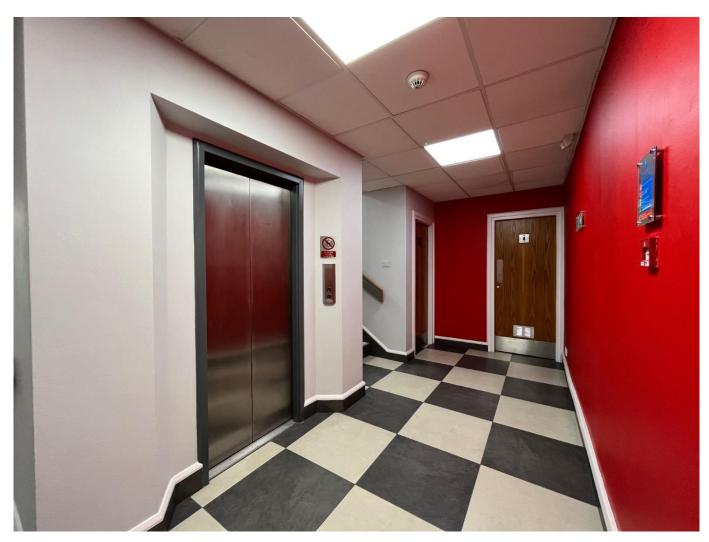

#### Description

Grosvenor House is a modern building providing office accommodation over 4 floors with a car park to the rear. The building benefits from a reception area, recently modernised WC's and a passenger lift. There is a small garden area with seating to the front of the building and the car park is accessed via a security barrier.

#### **Amenities**

- Adjacent to Station and M3 (Junction 1)
- Comfort cooling and heating
- Modern reception area
- Newly refurbished WC's
- Existing fit out available
- Good natural light and views
- Garden area with seating
- Passenger lift
- Security barrier to car park
- Allocated parking
- EPC Pending