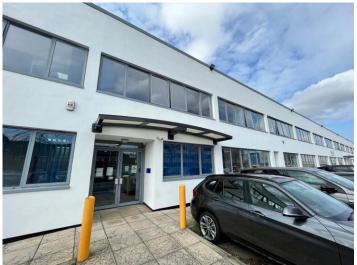

#### Location

Dolphin Industrial is located off Windmill Road, Sunbury on Thames just over a mile from Junction 1 of the M3. The estate is within a 5 minute walk of Upper Halliford Train Station

#### Description

The offices are on the ground floor and are accessed from a shared reception area. The accommodation is of a good specification with energy efficient LED lighting, comfort cooling and perimeter trunking. The space is predominantly open plan with on separate office/meeting room. There is a small teapoint within the space.