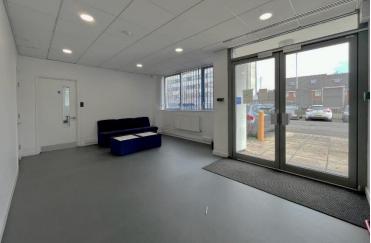

#### Description

The offices are on the ground floor and are accessed from a shared reception area. The accommodation is of a good specification with energy efficient LED lighting, comfort cooling and perimeter trunking. The space is predominantly open plan with on separate office/meeting room. There is a small teapoint within the space.

#### **Amenities**

- Comfort cooling
- LED lighting
- Gas central heating
- Perimeter trunking
- 8 car parking spaces (1:188 sq ft)
- Intercom entry and card access system
- Kitchenette
- Shared reception area
- Access to WC's
- Warehousing handling also available by separate negotiation