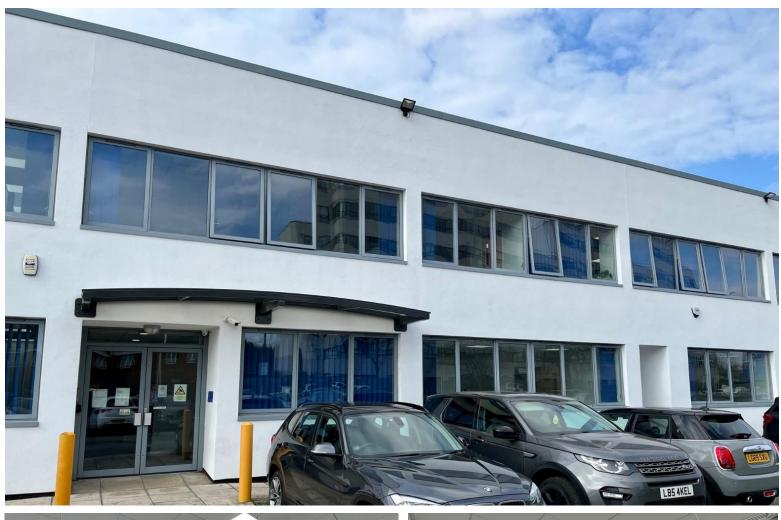

### TO LET ON A FULLY INCLUSIVE RENT

**GROUND FLOOR OFFICES WITH EXCELLENT CAR PARKING** 

1,503 sq ft (139.6 sq m)

**D2 DOLPHIN INDUSTRIAL ESTATE** 

WINDMILL ROAD, SUNBURY-ON-THAMES, MIDDX TW16 7HE

#### Location

Dolphin Industrial is located off Windmill Road, Sunbury on Thames just over a mile from Junction 1 of the M3. The estate is within a 5 minute walk of Upper Halliford Train Station

#### **Amenities**

- Comfort cooling
- LED lighting
- Gas central heating
- Perimeter trunking
- 8 car parking spaces (1:188 sq ft)
- Intercom entry and card access system
- Kitchenette
- Shared reception area
- Access to WC's
- Warehousing handling also available by separate negotiation