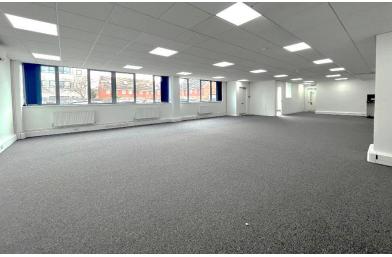

#### Description

The offices are on the ground floor and are accessed from a shared reception area. The accommodation is of a good specification with energy efficient LED lighting, comfort cooling and perimeter trunking. The space is predominantly open plan with on separate office/meeting room. There is a small teapoint within the space.

#### **Amenities**

- Comfort cooling
- LED lighting
- Gas central heating
- Perimeter trunking
- 8 car parking spaces (1:188 sq ft)
- Intercom entry and card access system
- Kitchenette
- Shared reception area
- Access to WC's
- Warehousing handling also available by separate negotiation