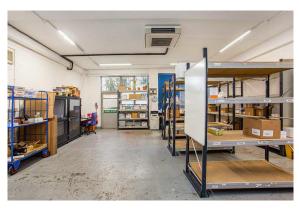

#### Description

Unit 2 Maple Grove Business Centre is a modern self contained business unit with fully fitted offices on the first floor, whilst the ground floor can be used for a variety of uses such as storage, production or additional office space. The ground floor benefits from a floor to ceiling height of 3.3m and a single loading door.

#### **Amenities**

- Self-contained semi detached unit
- Comfort cooling to offices
- One loading door
- Allocated parking
- Lighting throughout
- Fully fitted first floor office space
- Estate security barrier
- EPC rating upon application