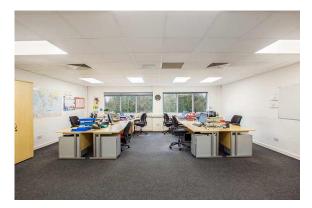

#### Description

Unit 2 Maple Grove Business Centre is a modern self contained business unit with fully fitted offices on the first floor, whilst the ground floor can be used for a variety of uses such as storage, production or additional office space. The ground floor benefits from a floor to ceiling height of 3.3m and a single loading door.

#### **Amenities**

- Self-contained semi detached unit
- Comfort cooling to offices
- One loading door
- Allocated parking
- Lighting throughout
- Fully fitted first floor office space
- Estate security barrier
- EPC rating upon application