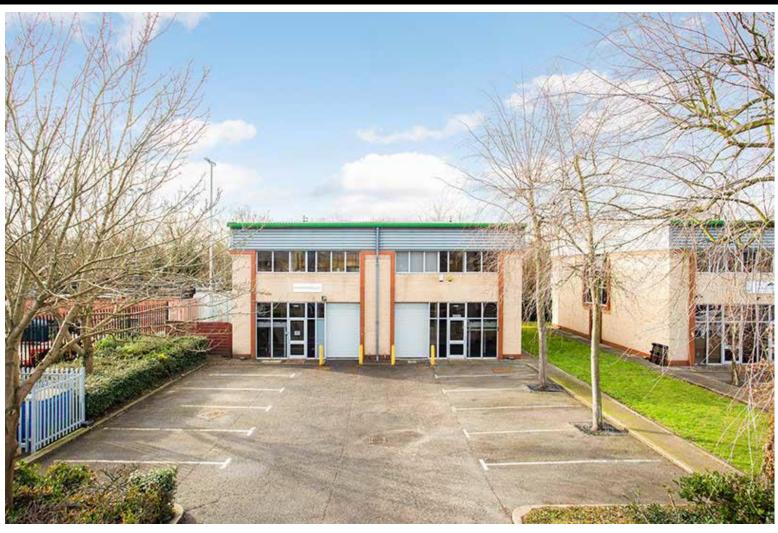

#### Description

Unit 2 Maple Grove Business Centre is a modern self contained business unit with fully fitted offices on the first floor, whilst the ground floor can be used for a variety of uses such as storage, production or additional office space. The ground floor benefits from a floor to ceiling height of 3.3m and a single loading door.

In addition the unit also comes with its own parking area in front of the unit.

The estate is well maintained and benefits from a security barrier.

#### **Amenities**

- Self-contained semi detached unit
- Comfort cooling to offices
- One loading door
- Allocated parking
- Lighting throughout
- Fully fitted first floor office space
- Estate security barrier
- EPC rating upon application