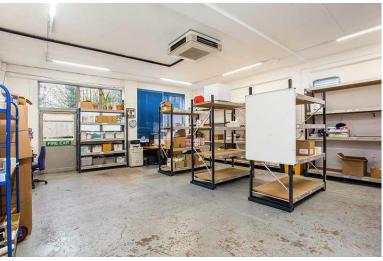

#### Description

Unit 2 Maple Grove Business Centre is a modern self contained business unit with fully fitted offices on the first floor, whilst the ground floor can be used for a variety of uses such as storage, production or additional office space. The ground floor benefits from a floor to ceiling height of 3.3m and a single loading door.

#### **Amenities**

- Self-contained semi detached unit
- Comfort cooling to offices
- One loading door
- Allocated parking
- Lighting throughout
- Fully fitted first floor office space
- Estate security barrier
- EPC rating upon application