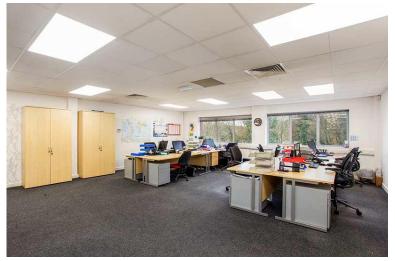

#### Description

Unit 2 Maple Grove Business Centre is a modern self contained business unit with fully fitted offices on the first floor, whilst the ground floor can be used for a variety of uses such as storage, production or additional office space. The ground floor benefits from a floor to ceiling height of 3.3m and a single loading door.

#### **Amenities**

- Self-contained semi detached unit
- Comfort cooling to offices
- One loading door
- Allocated parking
- Lighting throughout
- Fully fitted first floor office space
- Estate security barrier
- EPC rating upon application