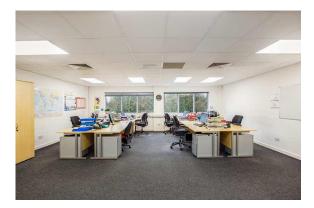

#### Description

Unit 1 Maple Grove Business Centre is a modern self contained business unit with fully fitted offices on the first floor, whilst the ground floor can be used for a variety of uses such as storage, production or additional office space. The ground floor benefits from a floor to ceiling height of 3.3m and a single loading door.

#### **Amenities**

- Self-contained semi detached unit
- Comfort cooling to offices
- One loading door
- Allocated parking
- Lighting throughout
- Fully fitted first floor office space
- Estate security barrier
- EPC rating upon application