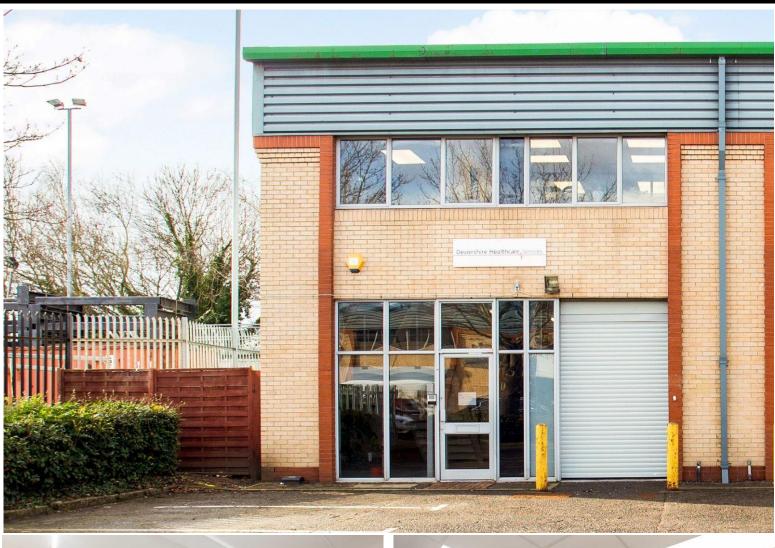

#### Description

Unit 1 Maple Grove Business Centre is a modern self contained business unit with fully fitted offices on the first floor, whilst the ground floor can be used for a variety of uses such as storage, production or additional office space. The ground floor benefits from a floor to ceiling height of 3.3m and a single loading door.

In addition, the unit also comes with its own parking area in front of the unit.

The estate is well maintained and benefits from a security barrier.

#### **Amenities**

- Self-contained semi detached unit
- Comfort cooling to offices
- One loading door
- Allocated parking
- Lighting throughout
- Fully fitted first floor office space
- Estate security barrier
- EPC rating upon application