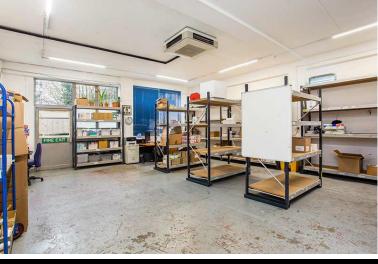

#### Description

Unit 1 Maple Grove Business Centre is a modern self contained business unit with fully fitted offices on the first floor, whilst the ground floor can be used for a variety of uses such as storage, production or additional office space. The ground floor benefits from a floor to ceiling height of 3.3m and a single loading door.