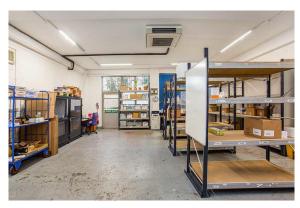

#### Description

Unit 1 Maple Grove Business Centre is a modern self contained business unit with fully fitted offices on the first floor, whilst the ground floor can be used for a variety of uses such as storage, production or additional office space. The ground floor benefits from a floor to ceiling height of 3.3m and a single loading door.