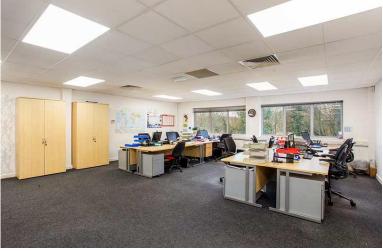

#### Description

Unit 1 Maple Grove Business Centre is a modern self contained business unit with fully fitted offices on the first floor, whilst the ground floor can be used for a variety of uses such as storage, production or additional office space. The ground floor benefits from a floor to ceiling height of 3.3m and a single loading door.

#### **Amenities**

- Self-contained semi detached unit
- Comfort cooling to offices
- One loading door
- Allocated parking
- Lighting throughout
- Fully fitted first floor office space
- Estate security barrier
- EPC rating upon application