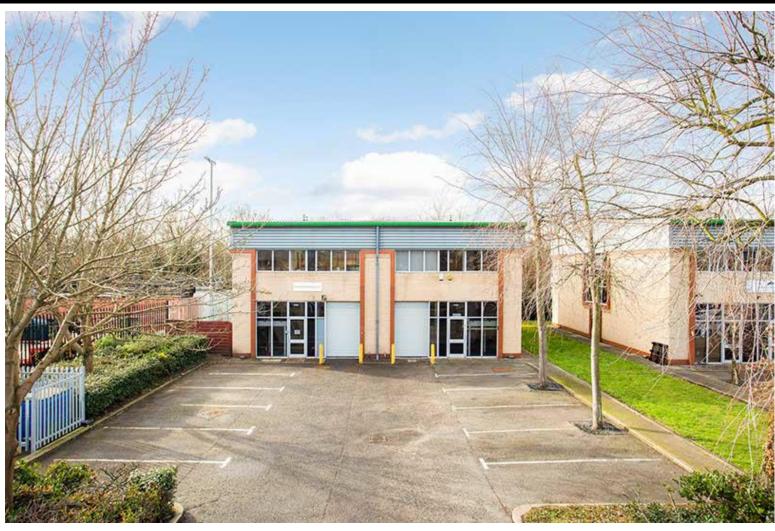

### **Description**

Units 1 and 2 Maple Grove Business Centre provide two modern self contained business premises both of which provide fully fitted offices on the first floor, whilst the ground floors can be used for a variety of uses such as storage, production or additional office space. The ground floor benefits from a floor to ceiling height of 3.3m and a loading door to each unit.

The estate is well maintained and benefits from a security barrier.

Measurements:

Unit 1: 2,374 sq ft (220.58 sq m)

Unit 2: 2,375 sq ft (220.65 sq m)

#### **Amenities**

- Self-contained semi detached units
- Comfort cooling to offices
- One loading door per unit
- Allocated parking
- Lighting throughout
- Fully fitted first floor offices
- Estate security barrier
- EPC rating upon application