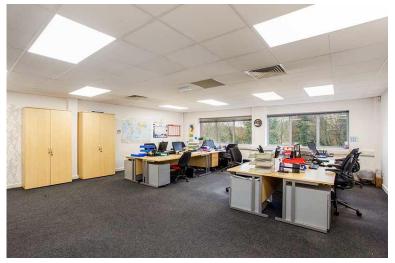

### **Description**

Units 1 and 2 Maple Grove Business Centre provide two modern self contained business premises both of which provide fully fitted offices on the first floor, whilst the ground floors can be used for a variety of uses such as storage, production or additional office space. The ground floor benefits from a floor to ceiling height of 3.3m and a loading door to each unit.

#### **Amenities**

- Self-contained semi detached units
- Comfort cooling to offices
- One loading door per unit
- Allocated parking
- Lighting throughout
- Fully fitted first floor offices
- Estate security barrier
- EPC rating upon application