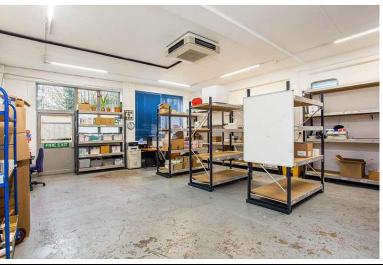

### **Description**

Units 1 and 2 Maple Grove Business Centre provide two modern self contained business premises both of which provide fully fitted offices on the first floor, whilst the ground floors can be used for a variety of uses such as storage, production or additional office space. The ground floor benefits from a floor to ceiling height of 3.3m and a loading door to each unit.

#### **Amenities**

- Self-contained semi detached units
- Comfort cooling to offices
- One loading door per unit
- Allocated parking
- Lighting throughout
- Fully fitted first floor offices
- Estate security barrier
- EPC rating upon application