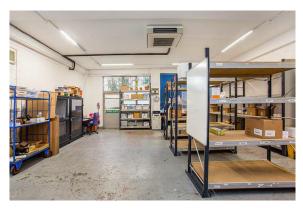

### **Description**

Units 1 and 2 Maple Grove Business Centre provide two modern self contained business premises both of which provide fully fitted offices on the first floor, whilst the ground floors can be used for a variety of uses such as storage, production or additional office space. The ground floor benefits from a floor to ceiling height of 3.3m and a loading door to each unit.

#### **Amenities**

- Self-contained semi detached units
- Comfort cooling to offices
- One loading door per unit
- Allocated parking
- Lighting throughout
- Fully fitted first floor offices
- Estate security barrier
- EPC rating upon application