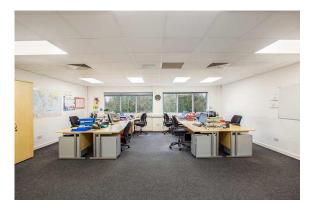

### **Description**

Units 1 and 2 Maple Grove Business Centre provide two modern self contained business premises both of which provide fully fitted offices on the first floor, whilst the ground floors can be used for a variety of uses such as storage, production or additional office space. The ground floor benefits from a floor to ceiling height of 3.3m and a loading door to each unit.

#### **Amenities**

- Self-contained semi detached units
- Comfort cooling to offices
- One loading door per unit
- Allocated parking
- Lighting throughout
- Fully fitted first floor offices
- Estate security barrier
- EPC rating upon application