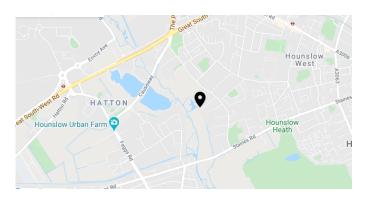

## Location

The premises are located on the Maple Grove Business Centre in Lawrence Road, just off Green Lane, Hounslow. Green Lane connects the A315 (Staines Road) and the A312 (The Causeway).

Heathrow Airport is within 2 miles and connection the motorway network is via the M4 (J3) which is approx. 4 miles or the M3 (J1) which is within 5 miles.