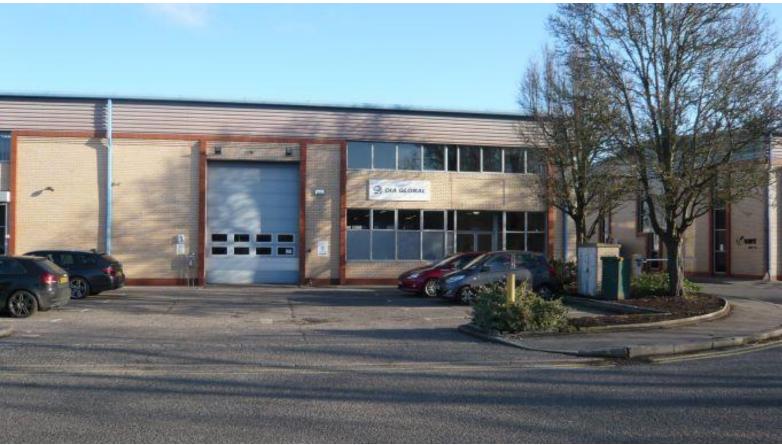

# FOR SALE OR TO LET | MODERN INDUSTRIAL/WAREHOUSE UNIT

## 7,025 sq ft (652.62 sq m)

UNIT 9 MAPLE GROVE BUSINESS CENTRE, LAWRENCE ROAD, HOUNSLOW TW4 6DR.

- Well maintained estate
- First floor offices
- Estate security barrier

- Minimum 6m eaves height
- 15 allocated parking spaces
- Close to Heathrow Airport

## Description

Maple Grove Business Centre is an established business park benefiting from security barrier access.

Unit 9 consists of a modern single storey brick built warehouse unit with separate offices at first floor level.